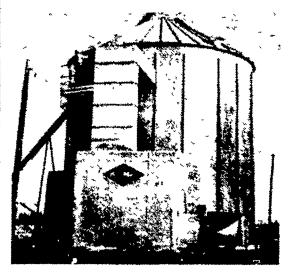

## New Biomass Heat System

The Stormor Biomass Heat System can reduce propane use for grain drying. This new system burns crop residue such as corn stalks as the heat source. Teamed with the patented EZEE-DRY this is a safe, efficient way of drying your crop. Now available at big savings.