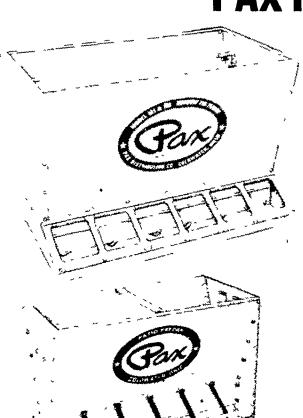

#### **PAX FEEDERS**

**MODEL 139** 6 bu. cast bottom feeder with stainless steel lower hopper and cone (shown with optional guard)