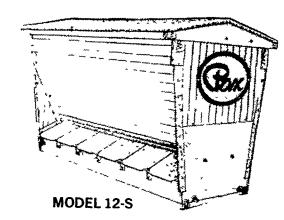

#### **PAX FEEDERS**

**MODEL 139** 6 bu. cast bottom feeder with stainless steel lower hopper and cone (shown with optional guard)