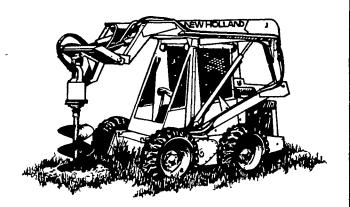

## NEED MORE HELP WITH YOUR CHORES? MEET SPERRY NEW HOLLAND'S SUPER BOOM



**LOAD MANURE** 



**REMOVE SNOW** 



DIG TRENCHES



**FEED HAY** 



**LOAD BIG TRUCKS** 



**LOAD SILAGE** 



**DIG DITCHES** 



DIG POST HOLES

## Plus:

- Integral cab and rollover structure.
- Longer wheelbase for greater stability.
- Choice of six models.
  - Operating loads from 900 to 2,050 pounds (S.A.E.)
  - Gas or diesel from 22-hp. to 62-hp.

The unique lift linkage of SUPER BOOM gives you:

- 28" of forward dump reach.
- Less spillback.
- More capacity.
- More stability.

## BONUS



MAKE YOUR BEST DEAL WITH YOUR SPERRY NEW HOLLAND DEALER. THEN, SPERRY NEW HOLLAND WILL SEND YOU A BONUS OF \$450 TO \$900 FOR ANY NEW SKID-STEER LOADER. BUT HURRY, IT'S FOR A LIMITED TIME ONLY.

SPERRY HOLLAND