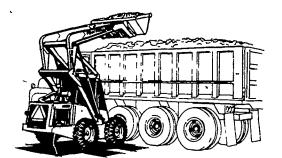

## NEED MORE HELP WITH YOUR CHORES? MEET SPERRY NEW HOLLAND'S SUPER BOOM

**LOAD MANURE** 

**REMOVE SNOW** 

DIG TRENCHES

**FEED HAY** 

**LOAD BIG TRUCKS** 

**LOAD SILAGE** 

**DIG DITCHES** 

## Plus:

- Integral cab and rollover structure.
- Longer wheelbase for greater stability.
- Choice of six models.
  - Operating loads from 900 to 2,050 pounds (S.A.E.)
  - Gas or diesel from 22-hp. to 62-hp.

The unique lift linkage of SUPER BOOM gives you:

- 28" of forward dump reach.
- Less spillback.
- More capacity.
- More stability.