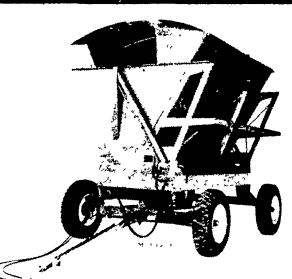

#### Model 2201

- Forage High Dump Wagon
- 4-Wheel, Auto Type Steering 11x20 Used Military
- Tires 573 Cubic Feet or 22,000 Lbs Capacity
- Roof Included

SEE US AT THE 1980 FARM MACHINERY EXPO FOR YOUR NEAREST DEALER