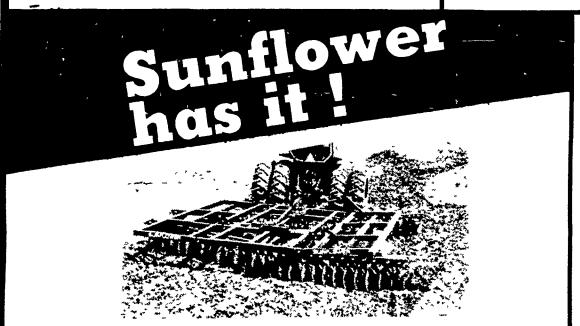

## ...the G 2 and 3-Section Offset Disc

Flexibility is the key word because these totally flexible discs offer flexibility in rough or terraced terrain without gouging or buckling Pre-cision pre-set gang angle on the Model G insures a straight pulling disc because the gang cutting angle s always in the proper relationship to the pull point (the hitch) Also because of the pre-set gangs set-up time has been cut to a bare

Some of the features offered on the Model G are heavy duty 4 square tubular steel frame heavy duty lifting mechanism individual wheel adjustments exclusive adjustable tongue greasable sleeves at hinge joints for longer life machined spools and high-quality disc blades However you look at it from an engineers point of view or from your point of view you just can t beat the quality of manufacturing or depend-

ability of the Sunflower Model G 2 and 3-Section Flexible Offset Disc

See your Sunflower dealer hell show you that the Model G 2 and 3-Section Disc has a size to fit your

Sunflower Manufacturing Co Inc A Subsidiary of CORE Industries Inc