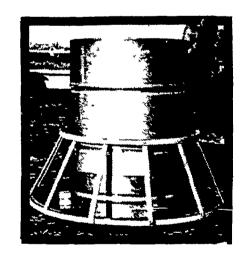

#### ROTARY **HOG FEEDER**

bushel capacity. Stainless steel drum, porcelain base and 12 animal openings.