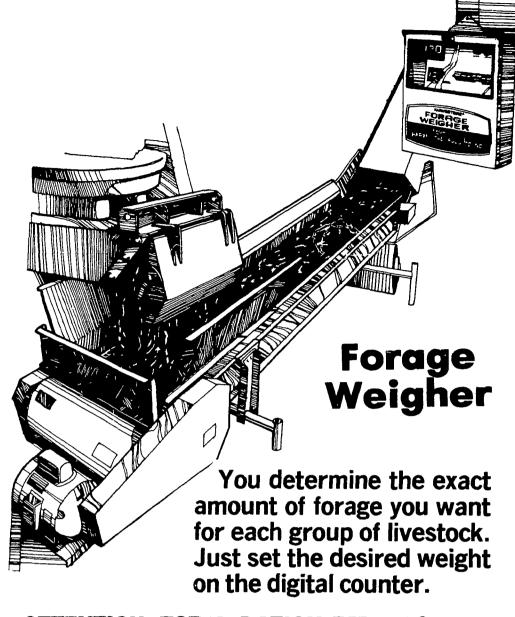

### ATTENTION: TOTAL RATION FEEDERS

THIS PIECE OF EQUIPMENT WILL SHORT-EN YOUR FEEDING TIME BECAUSE YOU CAN PUT TWO FORAGES INTO YOUR BATCH MIX AT THE SAME TIME.