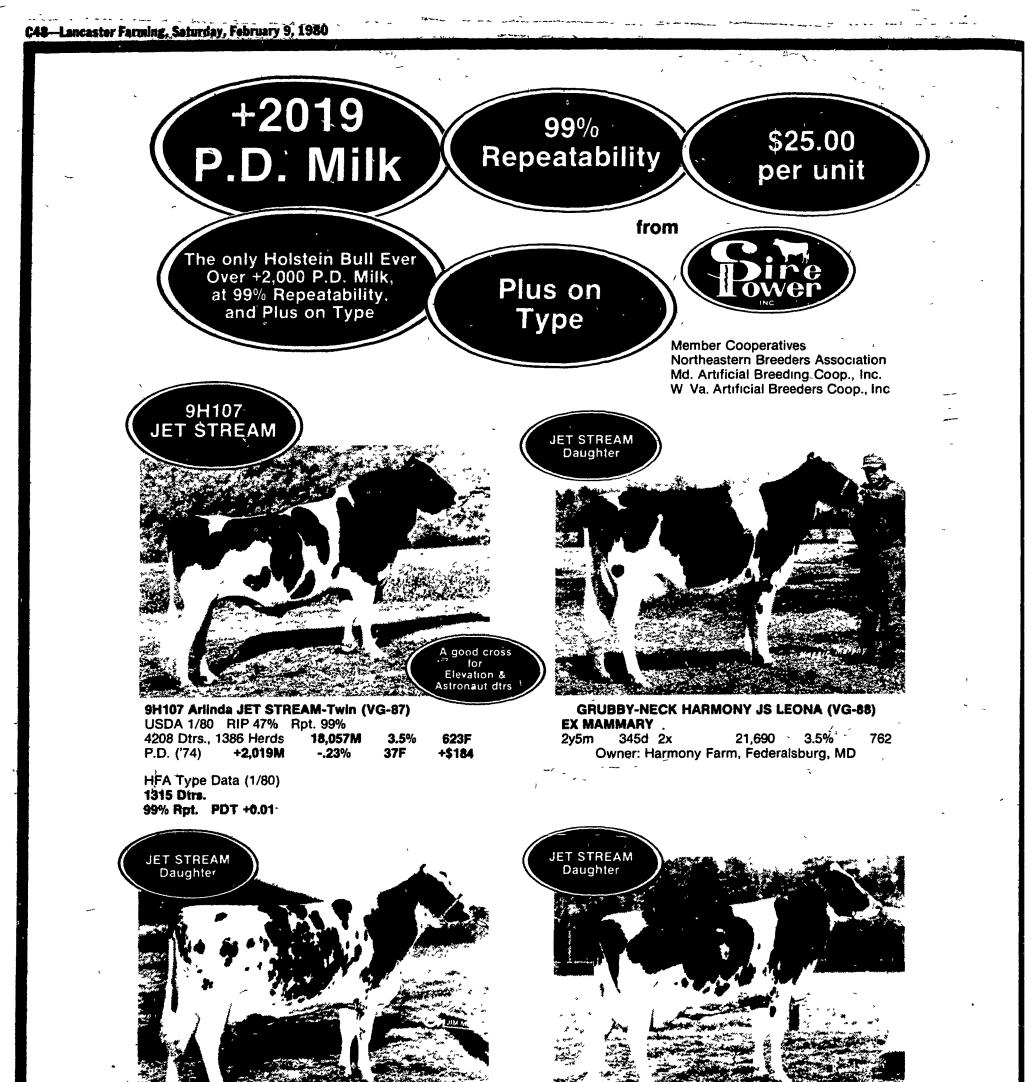

## REMMOS JET LITA (VG-86)

| 3y1m                              | 322d | ЗX | 21,307M 38% | 813F |  |  |  |
|-----------------------------------|------|----|-------------|------|--|--|--|
| Owner G C Sommer, Southside, W Va |      |    |             |      |  |  |  |

**JET STREAM** ties together many desirable qualifications - a strong pedigree, an outstanding predicted difference, and an exceptional type transmitting pattern.

<

JET STREAM daughters have real dairy quality with flat, clean bone and well-attached, high quality udders. Look for him to be an improver of center support, teat size and shape, and fore and rear udders

His flatbone characteristics . . . set to the leg, width of rump and width of pelvic and thigh area along with his dairy strength makes him a fine mating for ELEVATION and ASTRONAUT daughters A cross that should produce outstanding results

JET STREAM's second crop daughters are outstanding The number of daughters in his production proof now totals 4208 and his daughters classified more than tripled. The dairymen milking JET STREAM's are very pleased with some two-year-olds milking over 90 ibs of milk per day You can see why they are using him, again! You should too!