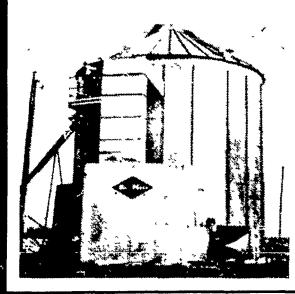

#### **New Biomass Heat System**

The Stormor Biomass Heat System can reduce propane use for grain drying. This new system burns crop residue such as corn stalks as the heat source. Teamed with the patented EZEE-DRY this is a safe, efficient way of drying your crop Now available at big savings.

#### Save Big On **Quality Grain** Storage and Conditioning **Systems**

Stormor quality is assured in every grain bin and grain conditioning unit built. Grair. bins are available with capacities of 1,400 bu to 152,000 bu.