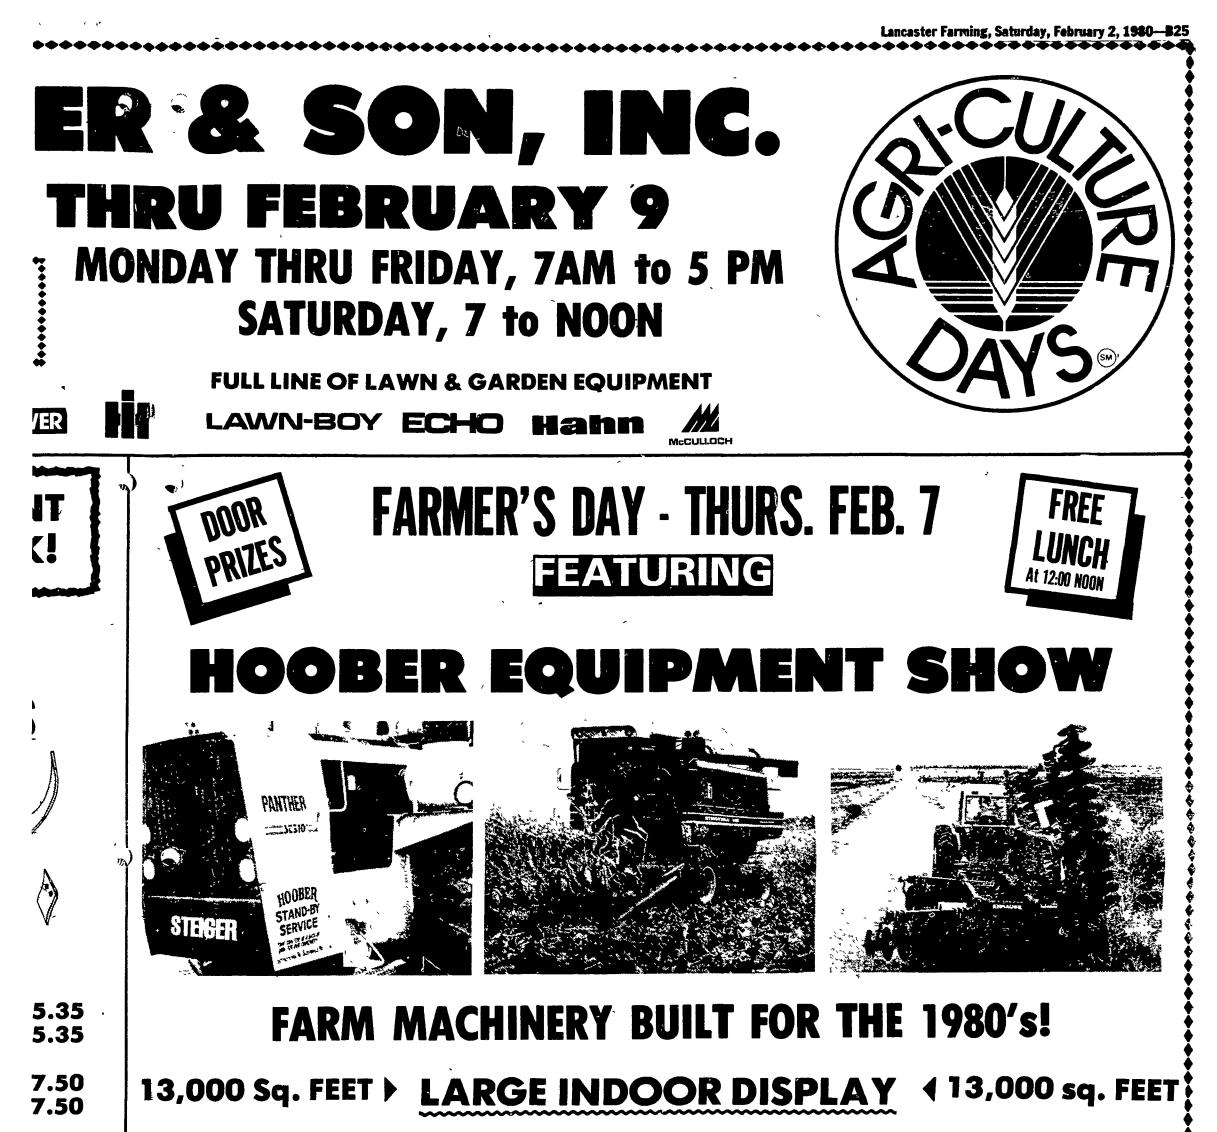

## FEATURING THE FOLLOWING EQUIPMENT:

IH 1440 Axial Flow Combine with 820 Flex-cutterbar Head

768-8231

- IH 784 D Utility tractor with 2250 Loader, Torque Amplifier.
- IH 5100 Grain Drill with Depth/ Gauge Wheels — THE SOYBEAN DRILL

## IH 1190 Mower Conditioner

- IH F1086D Tractor with Kuker side-mounted sprayer and disc harrow chemical incorporation equipment.
- Krause 1924 Rockflex Disc w/disc kit and mulchers
- Steiger ST-251 w/Constant. Power Cummins Engine
- Servis Flex XV Heavy duty 15' Mower/Shredder.