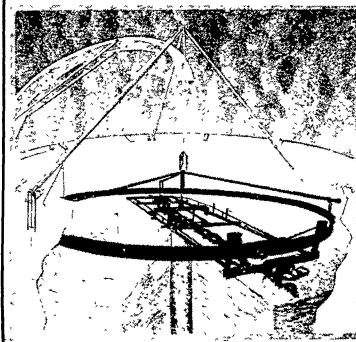

The Volumatic III silage distributor-unloader is designed for day-after-day dependability. So neither you nor your cows will have to miss a meal again.

\* NEW 12' to 24' VOLUMATIC II UNLOADER IN STOCK

Silage Distributor - Unloader

No More Climbing To Top To Change Over -ALL DONE FROM BOTTOM OF SILO

- **Lowest Cost** Storage per ton
- **Best Distribution** and Compaction
- Automatic Raising for Fast filling
- Quick Change over from Fill to Feed
- **Big Volume Feed** Delivery
- Profitable Return on Investment
- And a Clean Silo Chute