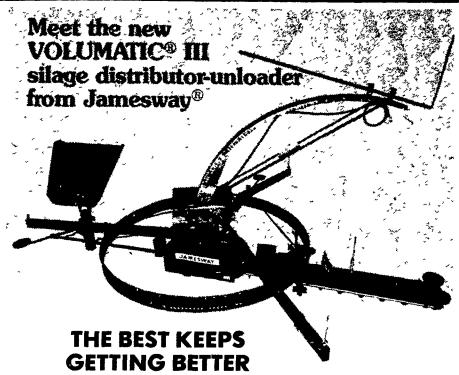

The Volumatic III silage distributor-unloader is designed for day-after-day dependability. So neither you nor your cows will have to miss a meal again.

\* NEW 12' to 24' VOLUMATIC II UNLOADER IN STOCK

Silage Distributor - Unloader

No More Climbing To Top To Change Over -ALL DONE FROM BOTTOM OF SILO

- **Lowest Cost** Storage per ton
- **Best Distribution** and Compaction
- Automatic Raising for Fast filling
- Quick Change over from Fill to Feed
- **Big Volume Feed** Delivery
- Profitable Return on Investment
- And a Clean Silo Chute