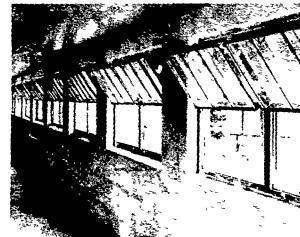

### **CUSTOM BUILT AIRLITE** WINDOWS

Choice of 6-lite & 3 lite Hot-Dip Galvanized finish

The 6-lite model provides nine square feet of glass area and the 3-lite model provides 41/2 square

Weep holes in the lower sash frame drain moisture to the outside of the building