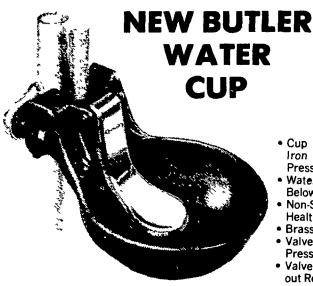

#### DURABLE CONSTRUCTION

- · Quality Cast Iron Con-
- struction
  Rust Resistant Baked Porcelain Enamel Finish
- · Nose Plate Stopper For **Added Durability**
- Easy Clean Design
- · Cup is Frost Resistant No Cast Iron Parts Are Under Water Pressure
- Water Connection From Above Or
- Below Non-Siphon Design Meets Public
- Health Specifications
- Brass Valve Has Built In Filter Valve Adapts To Existing Water
- Valve Can Be Disconnected Without Removing Bowl From Support