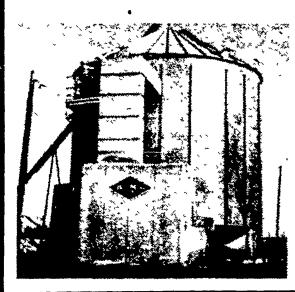

### **New Biomass Heat System**

The Stormor Biomass Heat System can reduce propane use for grain drying. This new system burns crop residue such as corn stalks as the heat source. Teamed with the patented EZEE-DRY this is a safe, efficient way of drying your crop. Now available at big savings.

Save Big On **Quality Grain** Storage and Conditioning **Systems** 

Stormor quality is assured in every grain bin and grain conditioning unit built. Grain bins are available with capacities of 1,400 bu. to 152,000 bu.