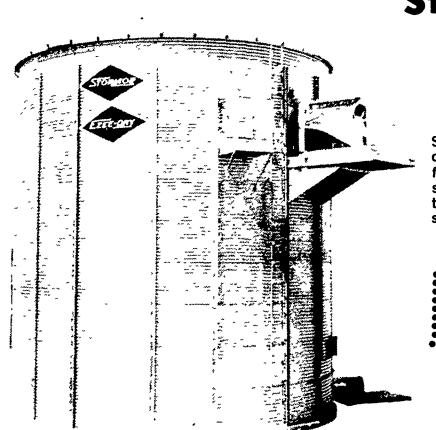

### **Stormor Grain Conditioning** Systems and the EZEE-DRY Now At Big Savings

Stormor offers big savings now during Winter Discount Days. You can get the quality, proven EZEE-DRY grain dryer at Big Savings. The patented EZEE-DRY features an overhead drying floor that efficiently and safely dries your grain to storable condition. And the EZEE-DRY doubles as grain storage space. Get the total grain conditioning and storage system you need or add to your present system now at Big Savings during Stormor's Big Winter Discount Days.

Save Big On **Quality Grain** Storage and Conditioning **Systems** 

Stormor quality is assured in every grain bin and grain conditioning unit built. Grain bins are available with capacities of 1,400 bu. to 152,000 bu.