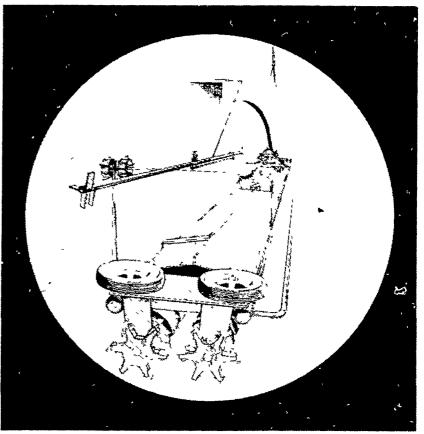

## SEE THE MAGNUM SILO UNLOADER!

Designed and Engineered by
The Pioneer In
The Silo Unloader Industry.

VAN DALE ®

The new MAGNUM 27 unloading action starts with more aggressive wall cleaners with replaceable knives. Coupled with the dual, 7 and 8 inch differential speed augers this combination gives better wall pressure for cleaner walls and maximum silage delivery to the impeller. The impeller is a large 27" diameter driven by an extra-heavy "C" section belt for more traction and longer belt life. There's still more — the MAGNUM 27 features quick release pins so you can fold the machine, maintaining perfect balance, and pull it to the top of the silo in minutes. This makes it easy to fill 'n feed. There's also a new compound radius chute and a new roller torque arm which is attached to a larger, heavier support triangle. Add it all up and you have a performance champ that will give years of service.