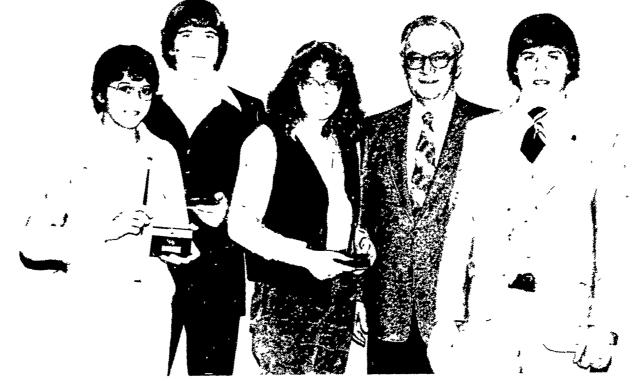

These club members were recognized by the Franklin County Junior Holstein Club recently. Steve Eckstine, left, Paul and Debbie Cashell, all received Distinguished Project Awards. Also Steve Eckstine and Roger Crider, far left, received Production Record Awards. Guest speaker for the Franklin County Holstein Club Banquet was John L. Morris, second from right.