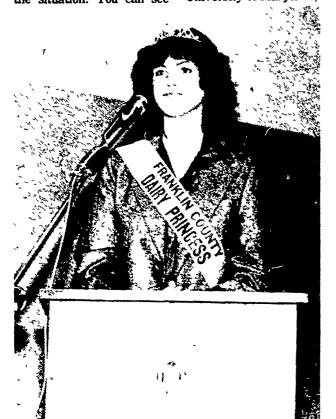

Conference regi forms are availabl county Cooperati tension Service Advance registratio be made by Febru Final registration held at 11 a.m. on Ma

Franklin County Dairy Princess Carolyn Meyers, R1 Greencastle, addressed a group of dairymen and their families recently at the Franklin County Holstein Club Banquet.