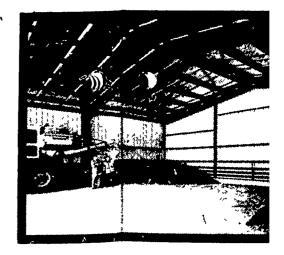

# Butler farmated Buildings

FARMSTED® I

IDEAL **FOR** GRAIN OR MACHINERY **STORAGE** 

FARMSTED® II

FARMSTEAD® | BUILDING w/GALVANIZED WALLS and ROOF with 20'x13' ds Door

\* ALL BUILDINGS F O B

\* VARIOUS SIZES ANNVILLE, PA **HEIGHT & WIDTH** AVAILABLE