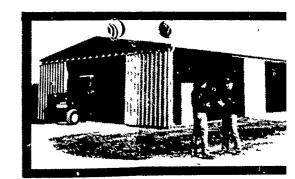

# Butler farmated Buildings

FARMSTED® I

IDEAL **FOR** GRAIN OR MACHINERY **STORAGE** 

FARMSTED® II

FARMSTEAD® | BUILDING w/GALVANIZED WALLS and ROOF with 20'x13' ds Door

\* ALL BUILDINGS F O B

\* VARIOUS SIZES ANNVILLE, PA **HEIGHT & WIDTH** AVAILABLE