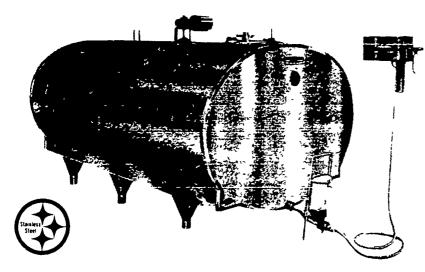

### YOUR MILK QUALITY **GUARDIAN...**

Mueller HiPerForm® is the completely automatic milk cooling system for progressive dairymen. Durable HiPer-Form Model "OH" and "MHL" Milk Coolers feature large-radius corners and smooth stainless steel welds for easy cleaning. Cooler capacities range from 300 to 6000 gallons. With the flip of a switch, Mueller Matic® Automatic Washing System cleans the cooler interior with jet-spray wash and acidified rinse.

Ask us for details on HiPerForm milk coolers

> **USED TANKS** 300 Gal. & Up

FOR MORE INFORMATION, CONTACT: