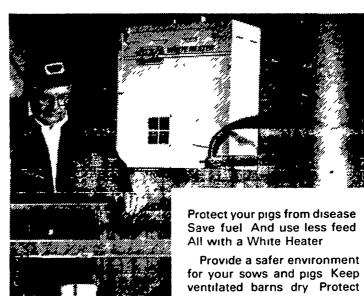

#### White Heaters . . .

# Save pigs, feed and fuel.

against bacteria-laden, moist air Pigs don't have to convert feed into body heat to keep White Heaters are direct-

fired No fuel lost up a flue stack Unique design eliminates heats loss

Ideal for farrowing nursery and finishing barns. White Heaters meet gas heater design and emission safety standards

There's a size right for your barn All thermostatically controlled

Come in and see us We'll help you save pigs, feed and