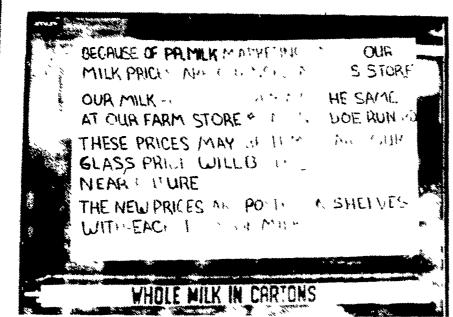

This sign, posted on the dairy case door of Kreider's Route 72 dairy store, puts the reason for their milk prices right up front for the consumers to read.

The Kreiders make no secret about the higher prices they are charging at the Route 72 store. As a matter of fact, they have a sign on the counter that tells their customers to shop at their dairy store several miles away for a better buy.

What is going on? The Kreiders have been forced to comply with Section 402 of the Pa. milk marketing law, amended most recently in

This law says that any

dairy farmer who produces, processes, and sells his own milk from a store located on his farm is exempt from licensing and price-fixing provisons of the regulations. In theory, the farmer can charge any price for the milk.

The law continues that the milk cannot leave the farm for processing, and milk other than what's produced on the farm cannot be brought in.

Earl Fink, of the Pa. Mılk Marketing Board, said if the milk is sold off the farm, the store must comply with the fixed price, charging a mınımum of 94 cents per half gallon.

In a recent court case, a

judge ruled that Kreiders Dairy Store located along Rt. 72 is not exempt from the milk marketing law because the milk sold at that store has left the farm, stated

This ruling has forced the Kreiders Dairy Store to sell their milk for two different prices at their two store.