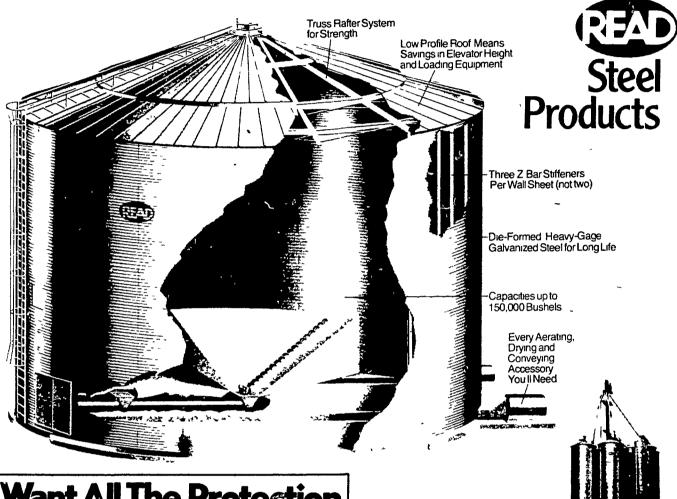

# Read shows you the secret of our strength.

Extra strength is the rule we build by. For the high-capacity Commercial Grain Storage Tank, and for all other components of the Read system.

Study the design features of the 60-foot diameter grain tank below. It's been developed to withstand tremendous sidewall pressure and give maximum protection to grains. The Read Grain Tank has been proven a sound investment over many years of worldwide service. Dollar for dollar, Read is your best investment.

#### Look First At The Read Difference.

Choice not chance. Choose from 14' to 36' diameter Read Grain Bins, all made of heavy, galvanized steel for strength and long life. Now you can make your storage system

exactly what you need it to be for your particular crop. Read has accessories for drying, aeration, stirring, loading and unloading.

Trust your Read Dealer to bring you more quality and service than you pay for.