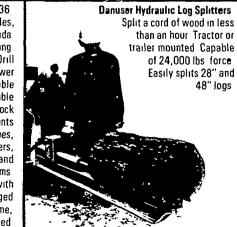

heart of a Tye Soybean Drill is

its internally fluted, adjustable seeder. Seed is uniformly and gently dispensed without cracking or grinding Double disc openers deliver the seed in front of the disc bearing for

uniform seed placement Adjustable spring pressure holds the doubledisc openers at uniform planting depth In addition, Tye offers the widest selection of press wheels going, each attached to the individual double disc opener to help control planting depth and firm the seedbed Tye's track plow-out attachments reduce tractor tire compaction assuring more uniform planting and higher yields

Choose from 80", 160", 240", and 320" models equipped with 3-point hitch or a 160" convertible end-wheel model

See your local Tye dealer, or write



money, labor wherever drilling is required