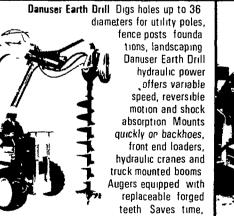

Dig Holes Sitting Down with Danuser Digger. And you II dig hundreds of holes in a day Easily installed, 3

## DANUSER DIGS...DRIVES...DRILL EVEN SPLITS WOOD

concrete