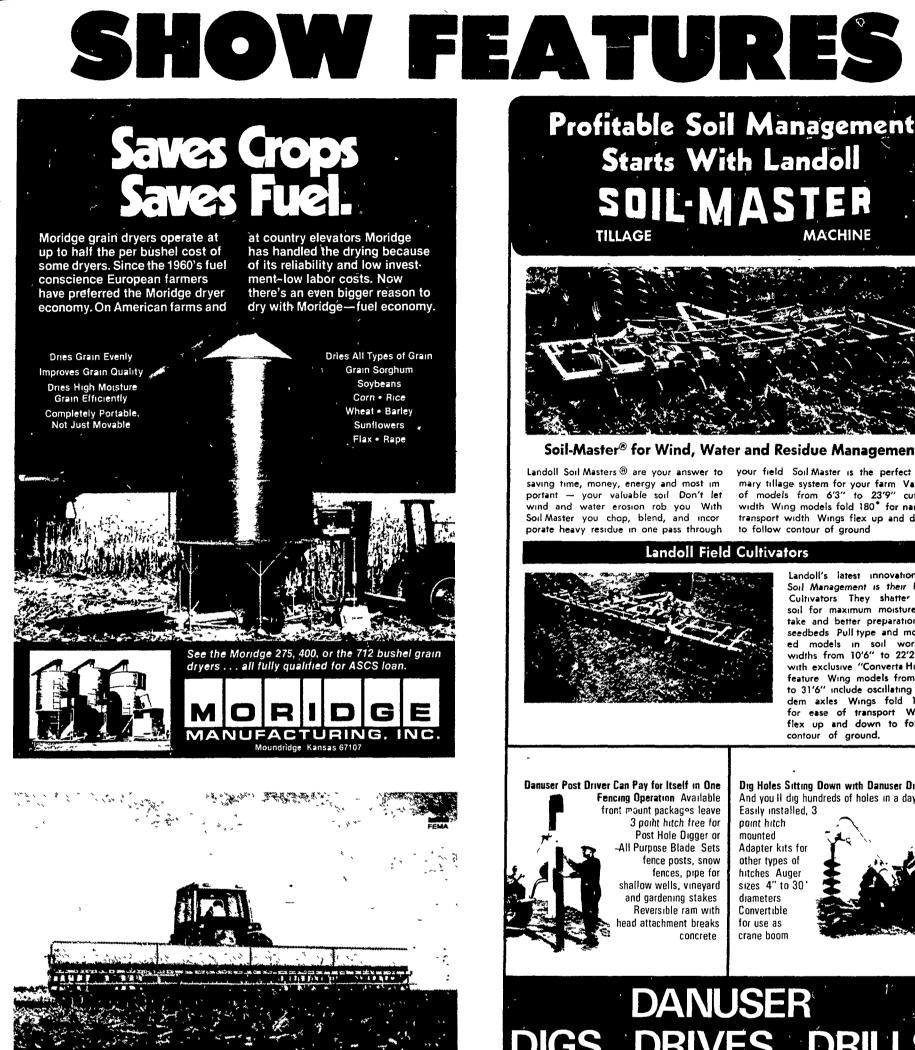

**^** 

Soil-Master® for Wind, Water and Residue Management Landoll Soil Masters ® are your answer to your field Soil Master is the perfect primary tillage system for your farm Variety of models from 6'3" to 23'9" cutting width Wing models fold 180° for narrow

## transport width Wings flex up and down to follow contour of ground Landoll Field Cultivators

Landoll's latest innovation in Soil Management is their Field Cultivators They shatter the soil for maximum moisture in take and better preparation of seedbeds Pull type and mounted models in soil working widths from 10'6" to 22'2" with exclusive "Converta Hitch" feature Wing models from 21' to 31'6" include oscillating tan-dem axles Wings fold 180° for ease of transport Wings flex up and down to follow contour of ground.