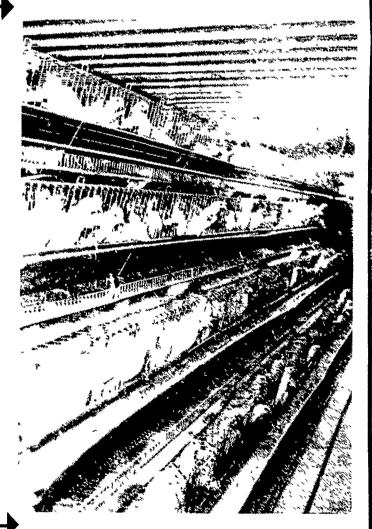

## FAVORITE "CAL-AIR" CAGE SYSTEMS

#### **FEATURES:**

- Shallow (reverse) cage design.
- 4-Deck or 3-Deck configurations.
- No dropping boards or scrapers required.
- Double galvanized back-bottom-egg tray.
- Cages with angled fronts.
- Cage doors in front.
- Bottom partition wire is welded to precise slope of cage bottom.
- Flat chain and trough feeding.
- Feeding speeds up to 60 feet per minute.
- Hi-Torq speed reducer with three year warranty.
- Adjustable, positive-lock hopper feed gate.
- Positive feed return to feed hopper.
- Rugged feed-chain corner assemblies.
- Unique feed manifold.
- Simplified egg collectors.
- Flexible egg collector cups.
- 12" egg collector cross-belt.
- Cross-beit runs underneath egg collectors.
- Easy access to all decks.
- Floor stand or hanger support systems.
- 12 inches deep in various widths.