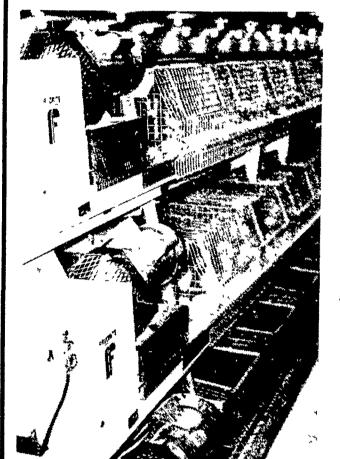

### FAVORITE START GROW SYSTEMS FEATURES:

- Double galvanized back-bottom.
- Unique start-grow cage front design.
- Start-grow cage bottom with 1" x 1" wire.
- Grow cage bottom with 1" x 2" wire.
- Start-grow cages notched for waterers.
- Start-grow cage waterers adjustable from outside of cage.
- Swinging cage doors lock open or closed.
- Partitions designed to eliminate bird movement between cages.
- Galvanized feed-saver chick guard.
- Flat chain and trough feeding.

- Feeding speeds up to 60 feet per minute.
- Hi-Torq speed reducer with three year warranty.
- Adjustable positive-lock hopper feed gate.
- Positive feed return to feed hopper.
- Rugged feed-chain corner assemblies.
- Unique feed manifold.
- Works well with heating system of your choice.
- 24" wide, 26" deep, 14" high.
- 30" wide, 26" deep, 14" high.