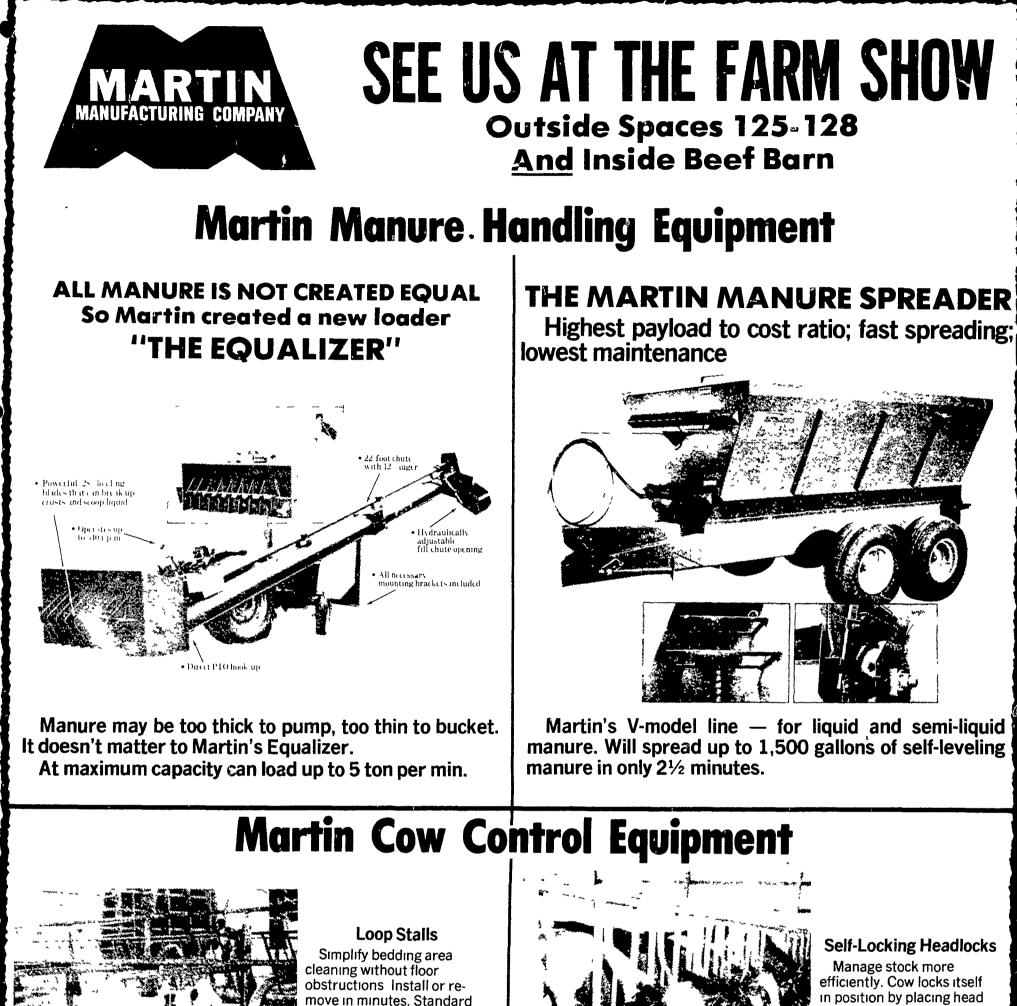

Lancaster Farming, Saturday, January 5, 1980-E9

efficiently. Cow locks itself in position by placing head through opening and lowering to feed. Each section also locks and releases manually with simple turn of lever. Feeding can be controlled, veterinary work performed

steel, 109" wall Top rail. 2" O D tubing, .083" wall

tubing construction: 55,000

lbs. min yield high-strength

lengths<sup>.</sup> 5' for 6' bed, heifers

and young stock. 6' for 7'

bed, adult animals. Frame

safely Available in 10' and 12' sections to provide from 4 to 8 stalls per section