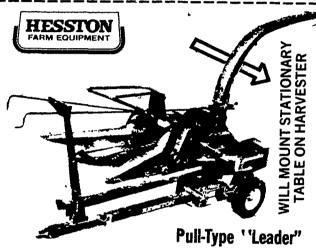

#### HESSTON FARM EQUIPMENT

### JANUARY & FEBRUARY **BUYERS BONANZA**

The 2000 features a 150 HP or 100 HP gear box with 540 or 1000 R P M P T O Both have high capacity cutter Can be used with a variety of Hesston Headers - 2 and 3 row corn headers, and 6 ft pickup header. Come in today and see this pull-type work horse