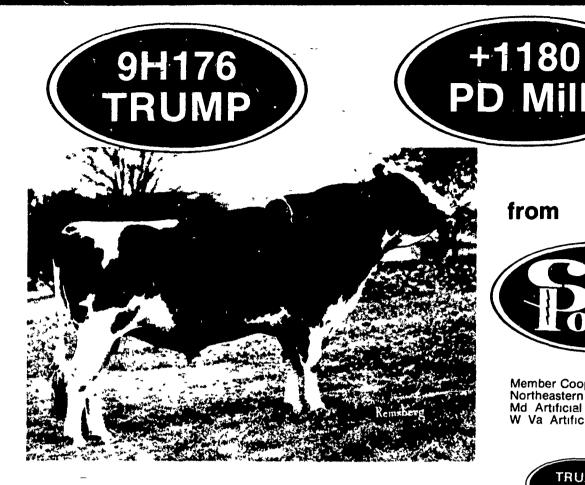

9H176 Letters Burkgov TRUMP (EX-PQ 7/79)
USDA 7/79 RIP 2% Rpt. 81%
79 Dtrs., 61 Herds 16,299M 3.8% 612F
PD (74) +\$129 +1180M +.02% +46F

HFA Type Data 7/79

Pred. Diff. Type +0.76 Rpt. 74%

+1180 Plus PD PD Test

TRUMP is one of the very few bulls that is plus over

1100 lbs. PDM, plus on PD Test and nearly plus one on PD Type. All this resulted from a random sampling A.I. proof. Note that his production proof has 81% Rpt. and his type proof has a 74% Rpt. No wonder **TRUMP** is one of the most popular bulls in A.I. today.