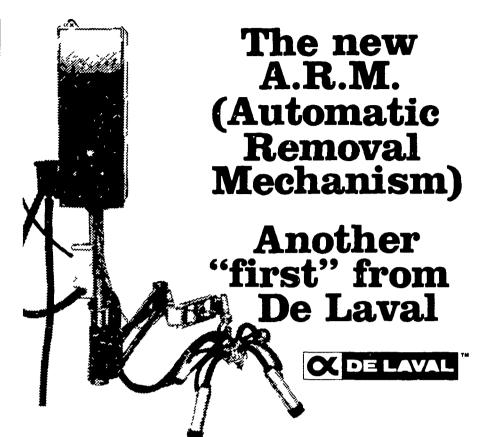

Whether you're planning a new installation or remodeling your present parlor, the A.R.M. may be right for you.

To really appreciate the advanced features of De Laval's A.R.M., you must see it.