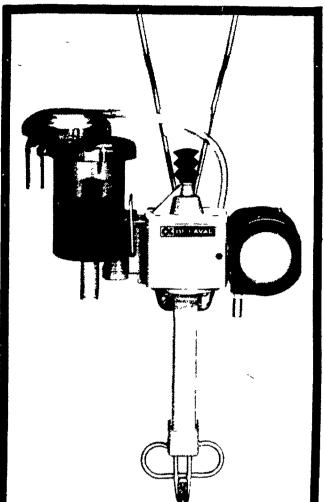

### THE DV 300 MILKER UNIT

If you're looking for a new way to do an old job better, the DV 300 may be the answer When the DV 300 milking routine is followed, it's easier on operators, gentler on cows It can mean more productivity per man hour and more profit for you

The unique DV 300 system is designed to sense milk flow and automatically shifts vacuum levels and pulsation rates between stimulation, milking and post milking. The result can be less strain on the cow and operator because it is designed to provide a more efficient milking routine.

The DV 300 provides affordable semi-automation for stanchion barns or parlors, high or low line systems. The DV 300 is extremely flexible and is compatible with systems sized to today's standards. Because each unit is so compact and lightweight, the DV 300 is completely portable and easy to move from stall to stall. It cleans easily and completely.

Now you can handle more cows with fewer man hours without adding stress to either cows or operators.

- Accurate sensing of milk flow
- True flotation parallel linkage
- Positive vacuum shut-off
- Prompt removal and retraction
- Attaches easily to high & low udders
- Adapts to high curbs

Whether you're planning a new installation or remodeling your present parlor, the A.R.M. may be right for you.

To really appreciate the advanced features of De Laval's A.R.M., you must see it.