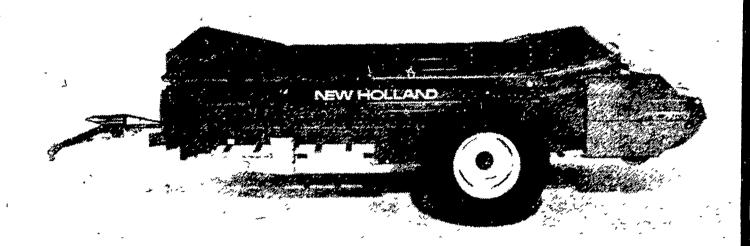

### **MODEL 519**

CONVENIENT LOW LOADING
HEIGHT MAKES IT EASY TO
LOAD FROM EITHER SIDE.
SHOWN WITH OPTIONAL
HYDRAULIC FLUID MANURE
ENDGATE, MANURE PAN AND
FRONT SPLASH GUARD.
125 TO 260 CU. FT. CAPACITY.