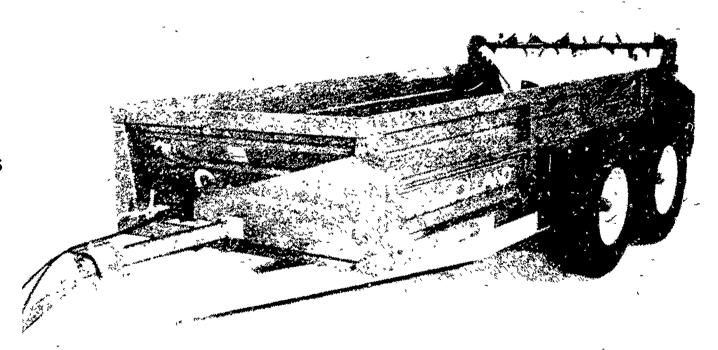

## **MODEL 679**

ADVANCED BEARING MATERIALS CUT MAINTENANCE TO A NEW LOW. WIDE A-FRAME EXTENDS DEEP UNDER THE BED TO CARRY THE LOAD BETTER OVER ROUGH TERRAIN. SHOWN WITH OPTIONAL FRONT SPLASH GUARD, UPPER BEATER AND WIDESPREAD ATTACHMENTS. 162 TO 340 CU. FT. CAPACITY.