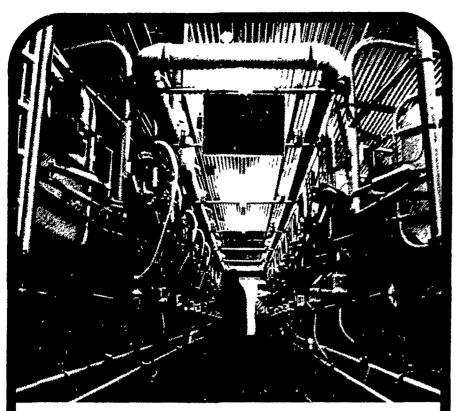

## SUPERSTALL!

This stall has it all. The new Surge Superstall is unique because it's the

result of input from leading commercial dairymen and dairy specialists

#### Rugged suspended construction.

Main supports are 3" in diameter, feature a rugged suspended arch over every stall, and are supported from the floor only

#### Exceptional cow fit and access.

Offers you an ideal combination of strength, operator convenience, and proper cow fit Clean-up is easier Plenty of room for automated milking equipment

#### Corrosion resistant finish.

Hot-dipped galvanized for exceptional durability and rust protection, and feature welded construction, heavy duty gate locking mechanisms and a complete choice of accessories

#### Low comparative cost.

'So affordably priced why settle for less? Get all the facts, today Superstall The stall that has it all!