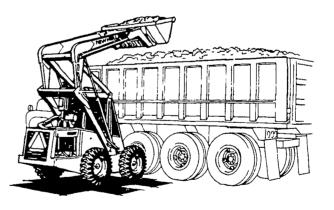

4

CALL YOUR SPERRY NEW HOLLAND DEALER LISTED ON OPPOSITE PAGE.

LET HIM SHOW YOU WHY "SUPER BOOM" GIVES YOU MORE FORWARD DUMP REACH, LESS SPILL BACK, MORE CAPACITY AND MORE STABILITY.

SPERRY HOLLAND