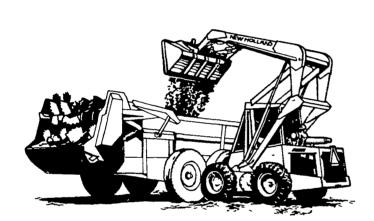

## MEET SUPER BOOM!

THAT'S WHAT YOU'LL CALL A SPERRY NEW HOLLAND LOADER AFTER YOU RUN ONE.

**LOAD SILAGE** 

**REMOVE SNOW** 

**LOAD MANURE** 

**DIG POST HOLES** 

**DIG DIRT** 

**LOAD BIG TRUCKS** 