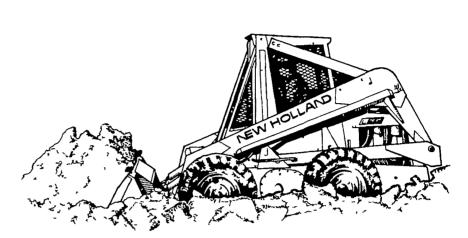

## MEET SUPER BOOM!

THAT'S WHAT YOU'LL CALL A SPERRY NEW HOLLAND LOADER AFTER YOU RUN ONE.

**LOAD SILAGE** 

**REMOVE SNOW** 

**LOAD MANURE** 

**DIG POST HOLES** 

**DIG DIRT** 

**LOAD BIG TRUCKS** 