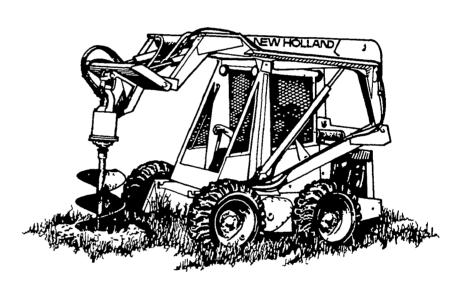

## MEET SUPER BOOM!

THAT'S WHAT YOU'LL CALL A SPERRY NEW HOLLAND LOADER AFTER YOU RUN ONE.

**LOAD SILAGE** 

**REMOVE SNOW** 

**LOAD MANURE** 

**DIG POST HOLES** 

**DIG DIRT** 

**LOAD BIG TRUCKS** 