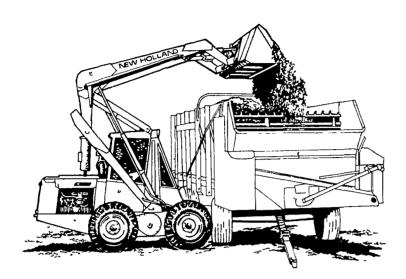

## MEET SUPER BOOM!

THAT'S WHAT YOU'LL CALL A SPERRY NEW HOLLAND LOADER AFTER YOU RUN ONE.

**LOAD SILAGE** 

**REMOVE SNOW** 

**LOAD MANURE** 

**DIG POST HOLES** 

**DIG DIRT** 

**LOAD BIG TRUCKS** 