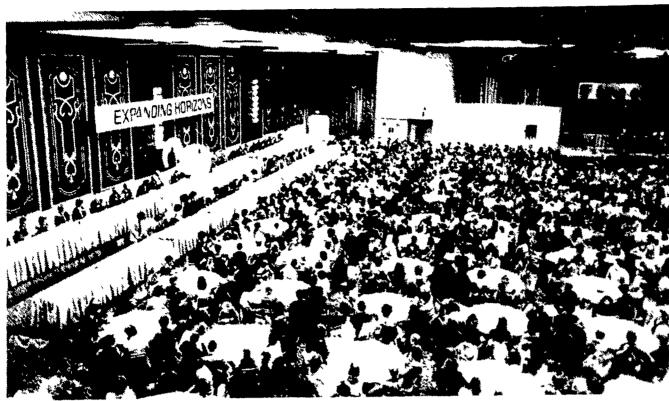

## Maryland 4-H'ers earn honors at the National Convention

4-H'ers from across the nation were hosted by U.S. business and industry as they were encouraged to help in "Expanding Horizons" of youth

The Rev. Le Roy Cronkhite II, (left), congratulates Jay Toadvine of Route 5, Salisbury for his participation in the 58th Annual 4-H Service held November 25 at the Central Church of Chicago. As the state winner of the 4-H Citizenship project, Jay read the scripture during the church service. Other 4-H participants were from Kentucky, Louisianna and North Dakota.