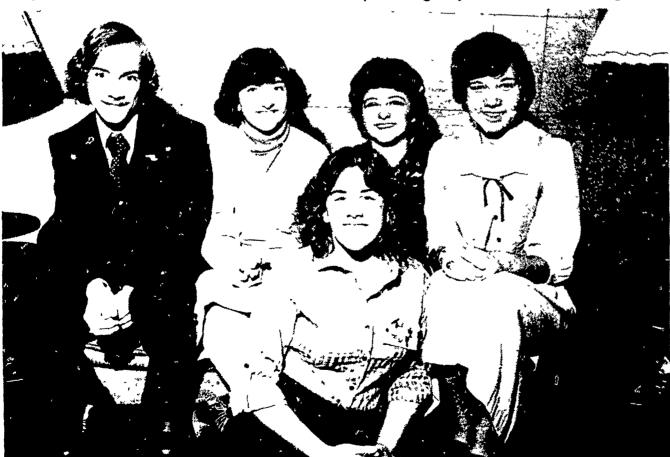

Five Maryland 4-H'ers claimed national winner's scholarships at the National 4-H Congress in Chicago. Selected for their accomplishments in 4-H projects and activities by local, state, and national judging panels, the Maryland winners were honored at the national congress along with 288 winners nationwide.

Maryland's national winners of \$1,000 scholarships are: (L-R) Paul K. Gardner, 18, sheep, Woodbine; Two sisters, Laura M., 17, leadership and Regina A. Smick, 19, achievement, Jarrettsville; Joyce Rhinecker, 19, home management, Mt. Airy; Mary E. Mullen, 15, citizenship, Phoenix.