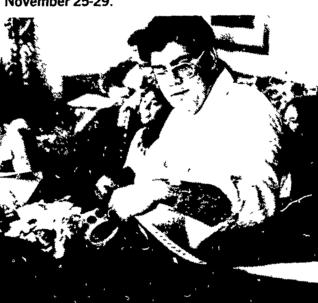

in their home state through the 4-H program. The 58th National 4-H Congress was held in Chicago, November 25-29.

Daniel G. Overstreet, a Maryland delegate to the National 4-H Congress in Chicago, prepares "Memories are made in Maryland" decals for distribution to fellow 4-H'ers. Daniel of 7954 Quarterfield Road, Severn, was the state winner in the 4-H Bicycle project and was one of 40 4-H'ers representing Maryland at the National Congress.