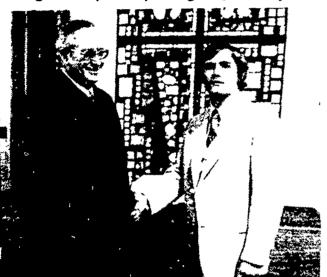

## Maryland 4-H'ers earn honors at the National Convention

4-H'ers from across the nation were hosted by U.S. business and industry as they were encouraged to help in "Expanding Horizons" of youth

The Rev. Le Roy Cronkhite II, (left), congratulates Jay Toadvine of Route 5, Salisbury for his participation in the 58th Annual 4-H Service held November 25 at the Central Church of Chicago. As the state winner of the 4-H Citizenship project, Jay read the scripture during the church service. Other 4-H participants were from Kentucky, Louisianna and North Dakota.