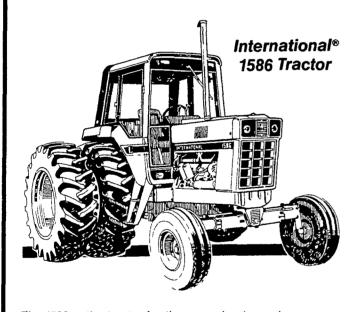

## NIVERSARY SPECIAL PRICES ON NEW IH TRACTORS

The 1586 is the tractor for the man who demands maximum productivity, along with the ultimate in a comfortable working environment Every possible feature is included to make sure its high engine horsepower is turned into workpower in the field