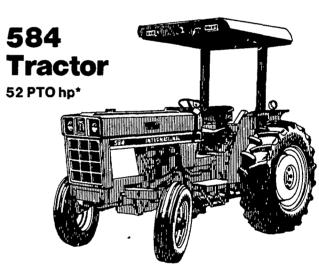

CALL FOR THESE SPECIAL LOW ANNIVERSARY PRICES!

The 584 tractor combines big, responsive power and quick, landling to make every job go faster and eas pull for plowing and disking independent 540 PTO for baling and forage harvesting . plus all the hydraulic power you need for loading Utility and row-crop models