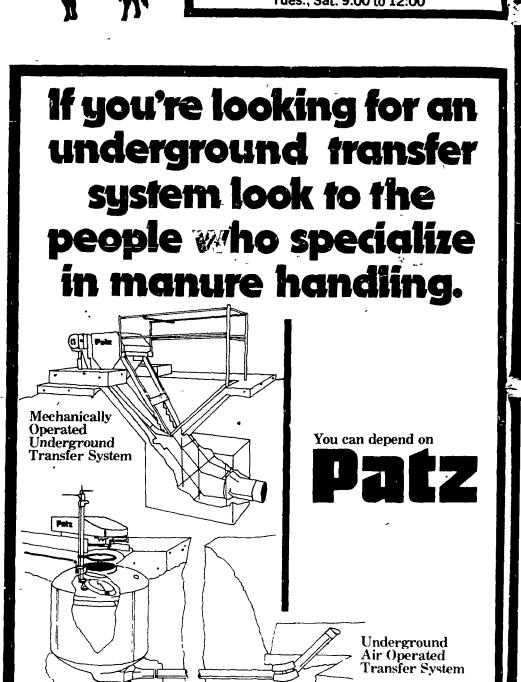

Pennsylvania Farmers Association for the research facilities.

State director of promotion, Robert Morris, announced a registry moratorium on two-year-old animals. During January, February, and March of 1980, purebred animals past normal registry age can be registered by special application. A fifty-dollar per head fee will be charged for issuing the moratorium registrations.

Entertainment for the evening was provided by the Happy Valley Boys and Delores. Chairing the dinner committee were Mr. and Mrs. Ellis Crowl of Airville and Mr. and Mrs. Paul King, Delta.





Fitting and showing day awards were presented to several youth at the York County Holstein banquet. Front, from left, are Susie Eisenhart and Bridgitte Boyer; rear, from left are C.E. Hubbard III, Lesley King and Dana Doll.





## \* Drilling width: 13.4 feet

★ Equipped with: Walk Bed, gauge wheels, 1"x10" angled press wheels, acre meter



### NEW! ADJUSTABLE-ANGLED PRESS WHEELS

run on both sides of the seed controlling planting depth and seed placement. By simply adjusting the angled press wheel assembly, you control how much or how little soil is moved off or on the seed. Now you're in control, even with crusting or slabbing.

## 1 ONLY! Specially Priced at \$480000

# HEISEY FARM EQUIPMENT INC.

RD1, Jonestown, PA 17038 Phone: 717-865-4526 Located ½ mile south of Fredericksburg off Rt. 343 Business Hours: 7:30 A.M. - 5:30 P.M. Daily Saturdays till Noon

#### DISTRICT MANAGER

GEORGE HEATH, 472 Woodcrest Dr., Mechanicsburg, PA 17055 717-737-9460

ALEXANDRIA MAX ISENBERG 814-669-4027

<u>BALLY</u> LONGACRE