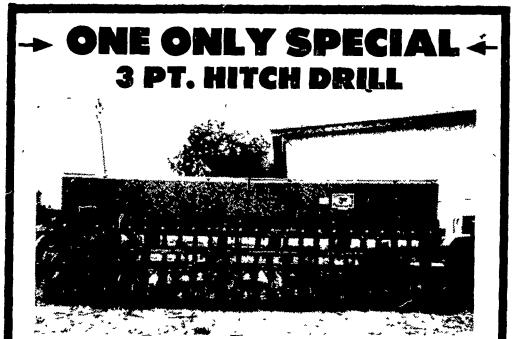

## \* Drilling width: 13.4 feet

★ Equipped with: Walk Bed, gauge wheels, 1"x10" angled press wheels, acre meter

### NEW! ADJUSTABLE-ANGLED PRESS WHEELS

run on both sides of the seed controlling planting depth and seed placement. By simply adjusting the angled press wheel assembly, you control how much or how little soil is moved off or on the seed. Now you're in control, even with crusting or slabbing.

## 1 ONLY! Specially Priced at \$480000