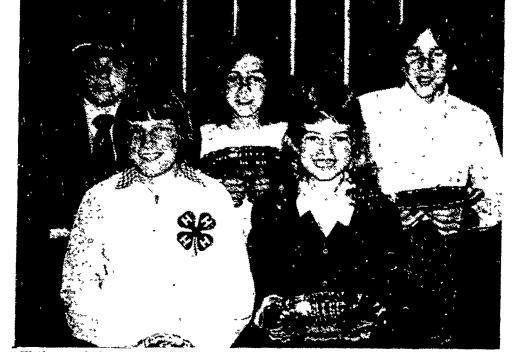

Entertainment for the evening was provided by the Happy Valley Boys and Delores. Chairing the dinner committee were Mr. and Mrs. Ellis Crowl of Airville and Mr. and Mrs. Paul King, Delta.

Fitting and showing day awards were presented to several youth at the York County Holstein banquet. Front, from left, are Susie Eisenhart and Bridgitte Boyer; rear, from left are C.E. Hubbard III, Lesley King and Dana Doll.