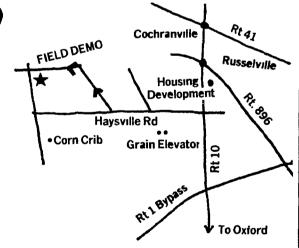

## ALLIS-CHALMERS FIELD DAY

TUESDAY, OCTOBER 16, 1979

(Rain Date Oct. 18)

10 A.M. to 3 P.M. Event to be held on Haysville Road, Off route 10. Oxford, PA

★ ROAST PIG and **BEEF LUNCH** 