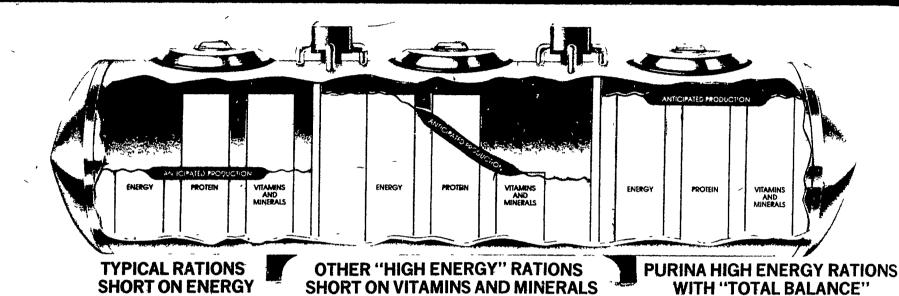

# PUT MORE MILK IN YOUR TANK WITH PURINA "TOTAL BALANCED" Hi-O 36 or TEST COW CHOW!

**★** Typical Complete Dairy Ration Or Soybean Meal and Corn with Vitamin/Mineral Premix

Many dairymen have switched from these rations. They've seen that they can't deliver all their cows require for maximum milk production. Here's why:

#### **Low Energy Limits Production**

Look at the low energy level. Like the weakest link in a chain, a cow will perform up to the most limiting nutrient. With these typical rations, it's energy. The extra levels of proteins, vitamins and minerals can go to waste. So, a cow will not milk up to her full potential.

## ★ Other "High Energy" Rations (competitive completes or Soybean Meal and Corn)

You'll find many feed companies jumping on the high-energy bandwagon. They've learned that energy is a key element in milk production. So, they raised the energy of their complete dairy rations, often at the expense of other essential nutrients.

Many dairymen have also decided to make a higher energy ration from soybean meal and corn. But watchout! Considering energy alone can lead to a nutrient balance trap.

# Low Levels of Vitamins and Minerals Limit Production.

While these rations have higher levels of energy the limiting factor to production is their low vitamin and mineral level.

Of course, a cow might produce more the first few months of her first lactation on this ration. Trouble is, she's using her own body stores to provide needed vitamins and minerals. As those stores are depleted, a cow's milk production will drop below normally expected levels. Health problems might develop. And most important, she'll actually produce less during her next lactation.

### **★ Purina High Energy Milking Rations**

.Top milk production, lactation after lactation, depends on a balanced high-energy ration. Purina High Octane 36 concentrate and Test Cow complete deliver high-energy without sacrificing the essential balance of vitamins and minerals.