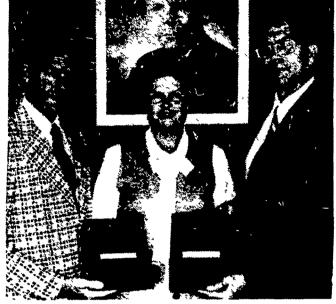

EQUIPMENT

INC.

RD4 EPHRATA, PA

717-354-4271

of

include: October 27 - "Yellowstone

Gems and Grand Teton Vistas" with Steve Gosner.

Ernest and Iris Buchanan received the awards from ABS President Dr. R. E. Walton.

### **ABS** presents awards

Buchanan, Ernest Representative of American Service. Breeders Jacksonville. Florida, recently received two awards sponsored by the National Association of Animal Breeders. The first for having inseminated

DE FOREST, Wis. - 100,000 cows, the second for 25 years of service in the A.I. industry.

Buchanan and his wife, Iris, were invited to ABS headquarters at DeForest, Wisconsin, and the annual meeting of NAAB, at Minneapolis, Minnesota, for presentation of the awards.