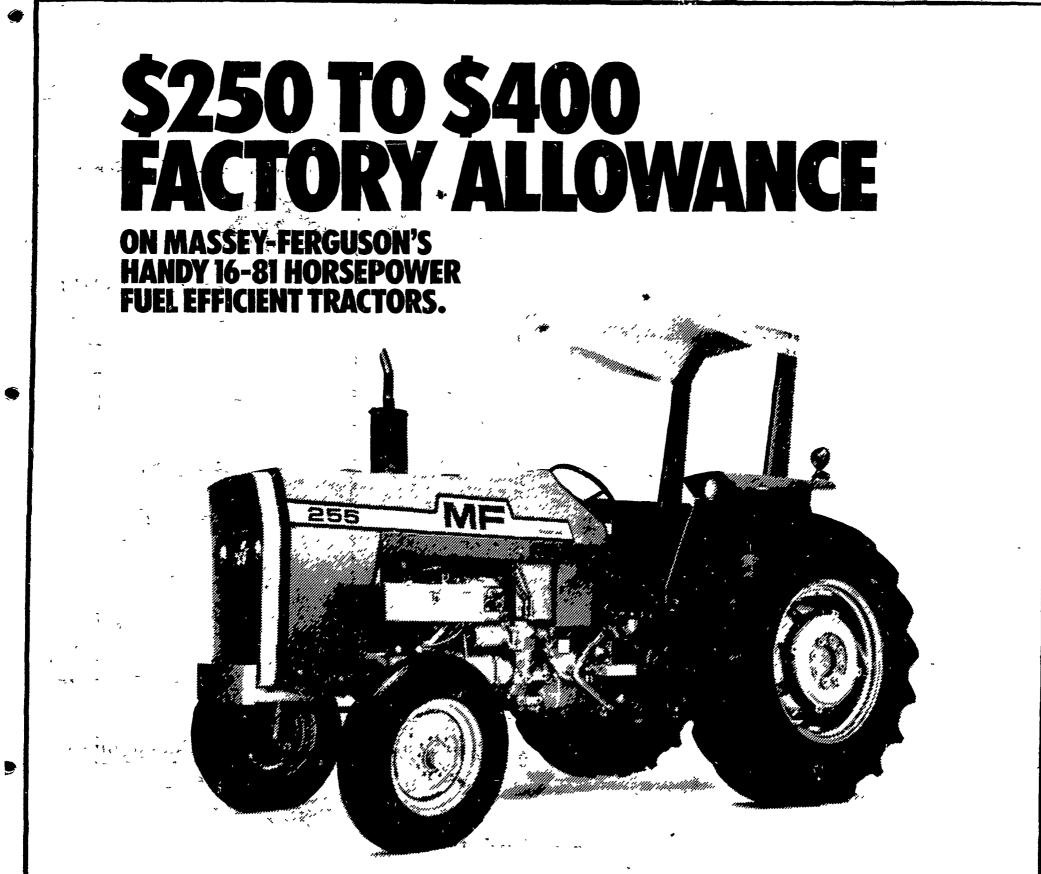

It's Action Time '79 at our dealership. That means it's easier than ever for you to own the tractor you need.

You'll get diesel power and economy in MF 16-81 PTO horsepower tractors. You'll hold fuel costs to a minimum, get the lugging power you need around the farmyard, small or large acreages, and at construction sites.

We've been given a factory settlement allowance of from \$250 to \$400, depending on the model, which means extra savings for you.