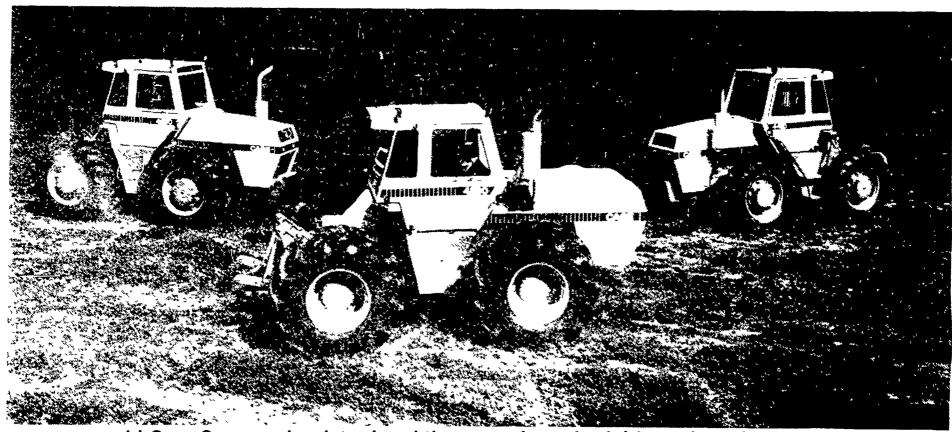

J I Case Company has introduced three new four-wheel drive units to its 90 Series tractor line. Shown left to right are the Model 4690, the 4890 and the 4490. Powered by 6-cylinder turbocharged diesels, the new units feature solid state selective steering, 12-speed range power shift transmissions and new Case CONTROL Hydraulics. These designed advances can improve your field productivity for years to come.