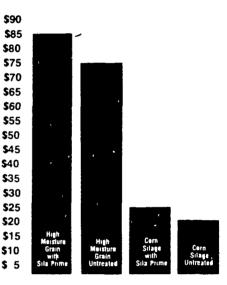

Keep Sila-Prime working for you'this fall on your corn silage and high moisture grain.

**Dollar-Value Of** Forage Crops Per Ton

Sila-Prime is a non-toxic, granular Probiotic fermentation aid that won't cake or bridge in mechanical applicators