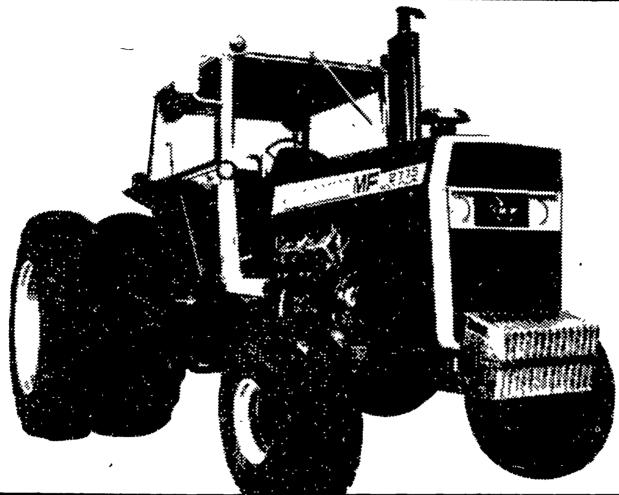

# A PERKINS UP FRONT, COMFORT ON TOP, AND 4-WAY SATISFACTION

Massey-Ferguson's 2000 series. Five powerful two-wheel drive models to match to your power needs.

Perkins power from 100 to 190 PTO horsepower, an optional 24 speed transmission, a cab with comfort and visibility you won't find anywhere else, and a 4-way Satisfaction System.

This offer available until October 31, 1979.

MF 2000 Series Tractors MF 2675— 100 HP MF 2705— 120 HP MF 2745— 140 HP MF 2775— 160 HP

MF 2805— 190 HP