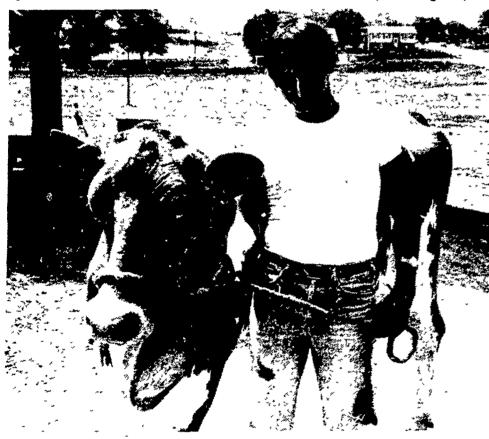

Hever.

Two Year Old

1. Edward Kulp, 2. Dale Gerhart, Cloister, 3. William Mack, Eastern Northampton.

Three and Four Years Old 1. Kennard Henley III, (Turn to Page 129)

Tina Bucher of the Solanco FFA chapter exhibited the reserve grand champion Guernsey, a junior yearling named Lindenhof Flash Div Eulena sired by Attebroc Flash Dividend.