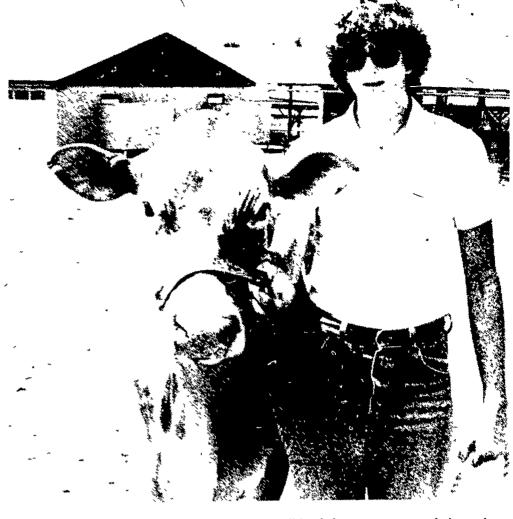

The grand champion Guernsey was exhibited by Robert Kirk of Solanco. This four year old was sired by Kelsos Corporals Guard, and is named Cedar Fringed ingrette.

WE ARE STILL BUYING OLD EAR & SHELLED CORN