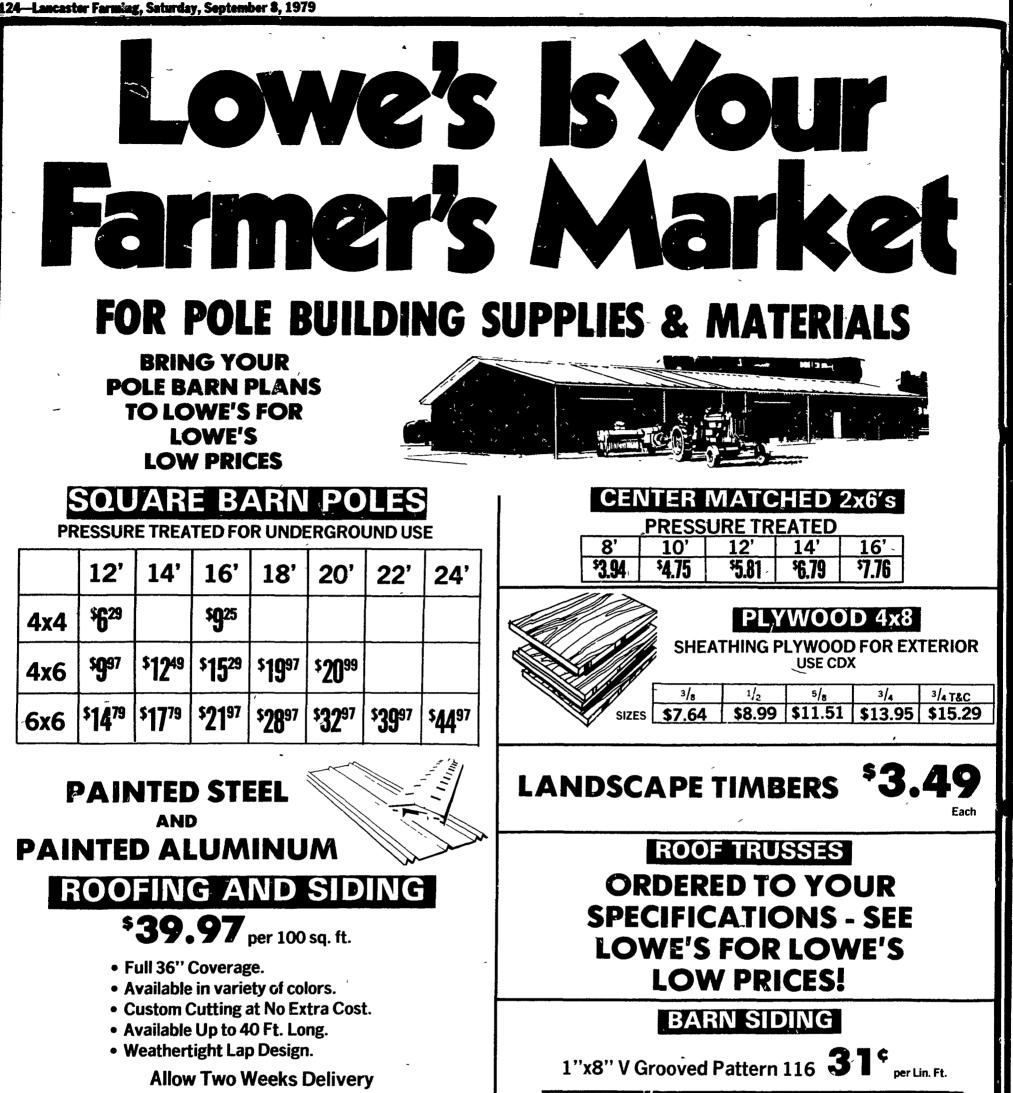

| METAL ROOFING AND SIDING                                           |         |                                                                                        |                                                                                     | POURING ATTIC INSULATION<br>30 lb. Bag Covers 44.4 Sq. Ft. \$4.5 T 9<br>per Bag 3'' Thick \$4.5 Per Bag                                                    |  |
|--------------------------------------------------------------------|---------|----------------------------------------------------------------------------------------|-------------------------------------------------------------------------------------|-------------------------------------------------------------------------------------------------------------------------------