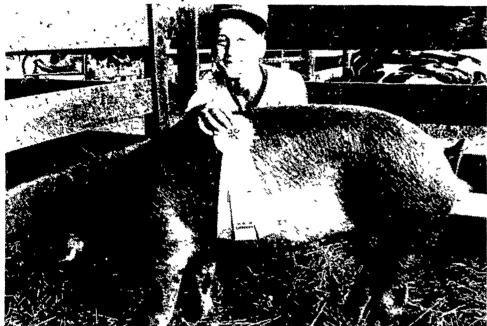

Greg Stricker was the proud owner of the reserve champion 4-H market hog on Wednesday at the Allentown Fair.

Quilts hung like cheerful clouds over the heads of visitors to Ag Hall this week during the Allentown Fair.