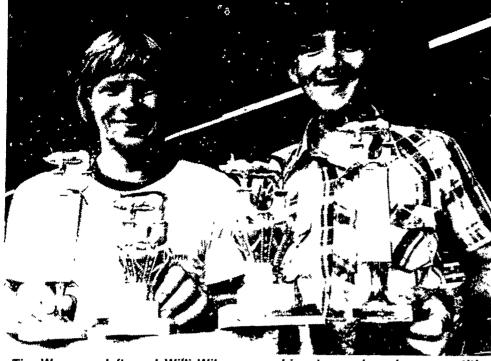

Tim Wessner, left, and Willi Wilson were big winners in swine competition Wednesday at the Allentown Fair. Tim, a veteran showman at 18, took top showman and fitting honors in the FFA show as well as champion showman honors in 4-H. Willi was the top 4-H fitter.