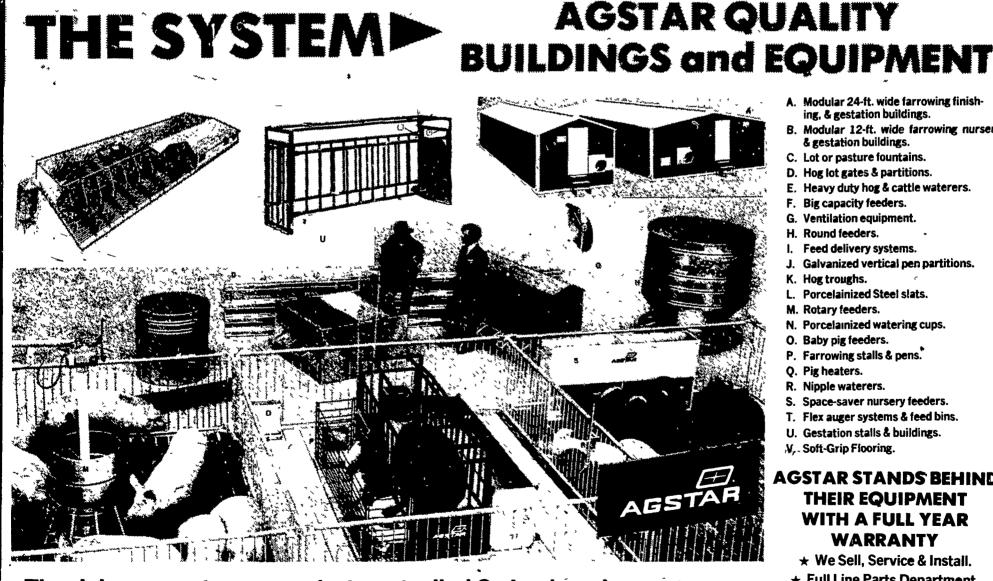

The deluxe, no-stress, comfort-controlled Swine housing system

...for farrowing, for nursing and for finishing-in both self-contained pit buildings or pit-less modular buildings

## **EQUIPMENT, INC.**

RD3, Sprecher Road Willow Street, PA Lancaster Co. 717-464-3321

- A. Modular 24-ft. wide farrowing finishing, & gestation buildings.
- B. Modular 12-ft. wide farrowing nursery & gestation buildings.
- C. Lot or pasture fountains.
- D. Hog lot gates & partitions.
- E. Heavy duty hog & cattle waterers.
- F. Big capacity feeders.
- G. Ventilation equipment.
- H. Round feeders.
- Feed delivery systems. J. Galvanized vertical pen partitions.
- K. Hog troughs.
- Porcelainized Steel slats
- M. Rotary feeders. N. Porcelainized watering cups.
- O. Baby pig feeders.
- P. Farrowing stalls & pens. Q. Pig heaters.
- R. Nipple waterers.
- S. Space-saver nursery feeders.
- T. Flex auger systems & feed bins.
- U. Gestation stalls & buildings. V. Soft-Grip Flooring.