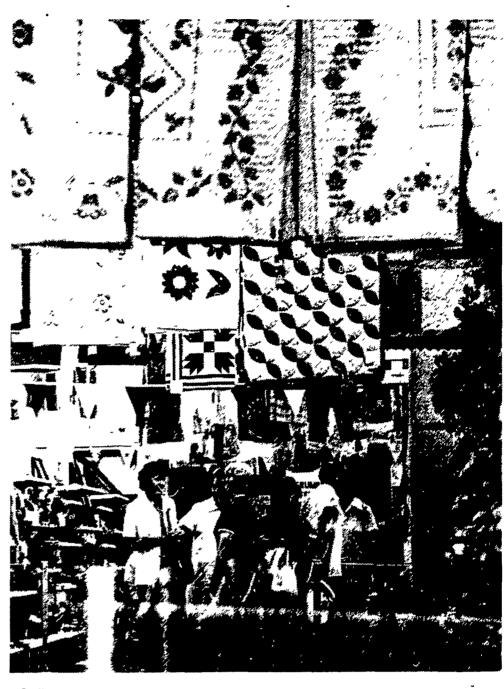

Greg Stricker was the proud owner of the reserve champion 4-H market hog on Wednesday at the Allentown Fair.

Quilts hung like cheerful clouds over the heads of visitors to Ag Hall this week during the Allentown Fair.