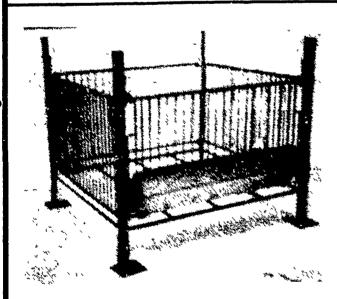

#### FARMER BOY NURSERY CAGE

★ Sizes: 4x4, 4x8

一年 一日本本の一年

**★ Single Deck or Double Deck** 

**VARIOUS CREEP** FEEDERS AVAILABLE