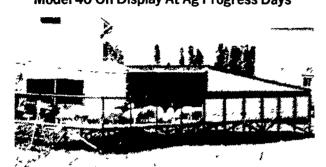

#### **FARMER BOY HOG SHELTERS**

FOR QUICK RETURN ON INVESTMENT Model 40 On Display At Ag Progress Days

OR

MODEL 40

• Holds Up To 40

Market Hogs

\* Delivered Fully Assembled

\* Pen Divider Available

• Size 10'x30

\* Not Taxable

or in a Kit

- MODEL 70
- Holds up to 70 **Market Hogs** Size - 14'x40'
- → Portable on Skids
- \* Load Out Door **Urithane Ceiling Provides**
- Year 'Round Use ★ Nebraska Slant Roof