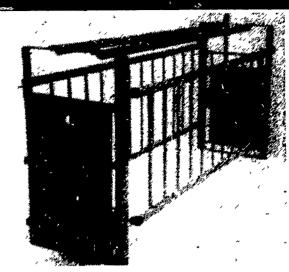

### FARMER BOY FARROWING STALLS

- **★ Extra Heavy Duty ★ Custom Built**
- \* Maximum Adjustments Width or Height
- **★ Various Front Doors Available**

## **FARMER BOY GESTATION STALLS**

- ★ FIRST FOR HEAVY D\_TY
- \* TOPS IN DESIGN
- \* FEATURE NO STRESS FEED **SYSTEM**