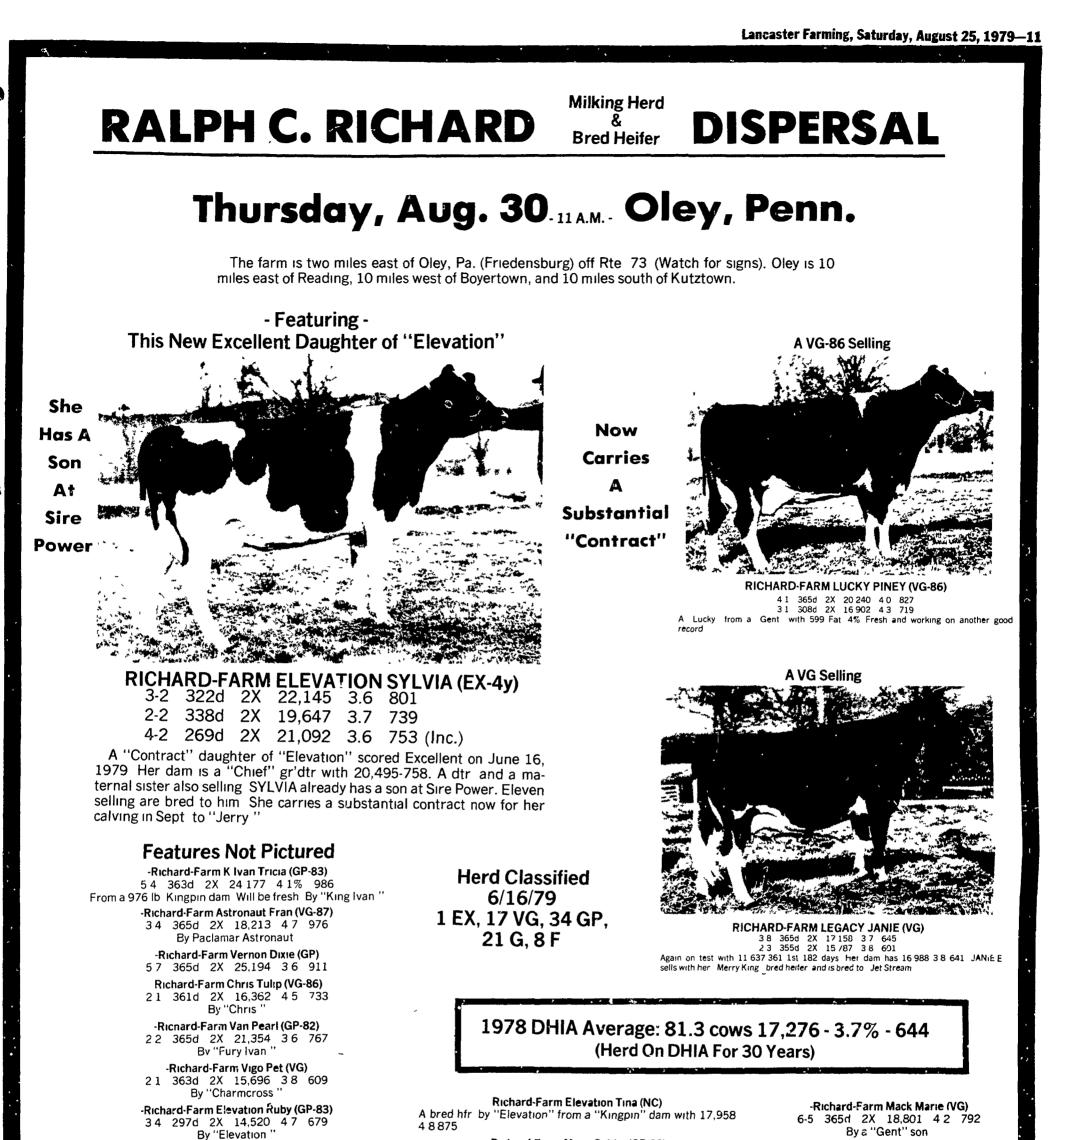

-Richard-Farm Mose Goldie (GP-82) 2-0 358d 2X 18,898 3 9 741 By "Lucky Star" from "Kingpin" dam

-Richard-Farm Rose Arlıs (GP-81) 2 6 365d 2X 15,294 4 3 659 A Marbeth Rose Kıng dtr

THE RICHARD HERD OF HOLSTEINS has been recognized for many years as one of the finest producing herds in BERKS County. In fact, during 30 years of DHIA testing, this herd topped the County during one period for 6 consecutive years. We congratulate the RICHARDS on their achievements. We are pleased with the part that BROWN'S FEEDS and SERVICES had over the years in helping to attain these records. We are sorry to see this fine herd dispersed. We are sure, however, that these fine cows will carry on the RICHARD tradition in many other herds. F.M. BROWN'S SONS, INC. F. M. BROWN'S SONS, Inc. **BIRDSBORO**, PA.