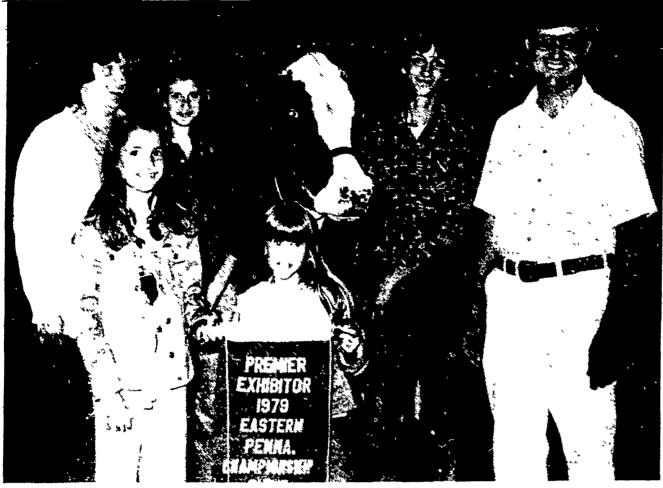

14—Lancaster Farming, Saturday, August 18, 1979

The Donald Hostetter family of Parkesburg was in the winner's circle for the second year in a row when the points were added at the Eastern Pa. Championship Holstein Show, held in Kutztown on Monday. They were tied for first in the Premier Breeder race. Happy at the occasion are Mr. and Mrs. Hostetter and their children, left to right, Kimberly, Susie, Missy, and Jay.