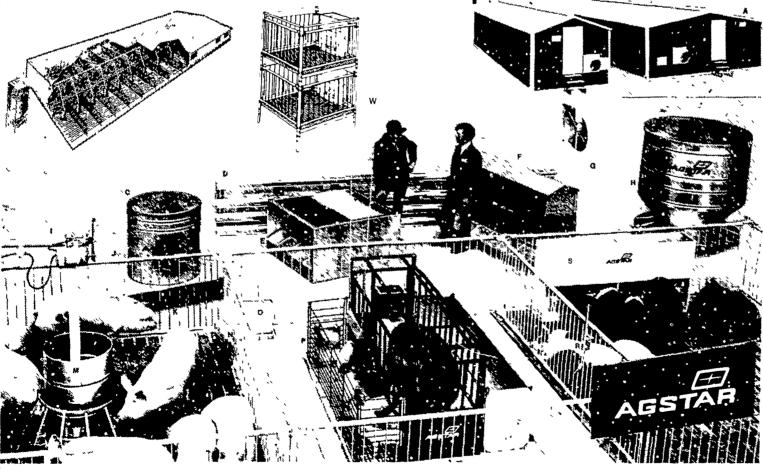

## AGSTAR EQUIPMENT

- A. Modular 24-ft. wide farrowing finishing, & gestation buildings.
- B. Modular 12-ft. wide farrowing nursery & gestation buildings.
- C. Lot or pasture fountains.
- D. Hog lot gates & partitions.
- E. Heavy duty hog & cattle waterers.
- F. Big capacity feeders.
- G. Ventilation equipment
- H. Round feeders
- I. Feed delivery systems.
- J. Galvanized vertical pen partitions
- K. Hog troughs.
- L. Porcelainized Steel slats.M. Rotary feeders.
- N. Porcelainized watering cubs.
- O. Baby pig feeders.
- P. Farrowing stalls & pens.
- Q. Pig heaters.R. Nipple waterers.
- S. Space-saver nursery feeders.
- 1. Flex auger systems & feed bins.
- U Gestation stalls & buildings V. Soft-Grip Floering
- W Flat Deck Nursery
- X. Concrete & Fiberglass Slats