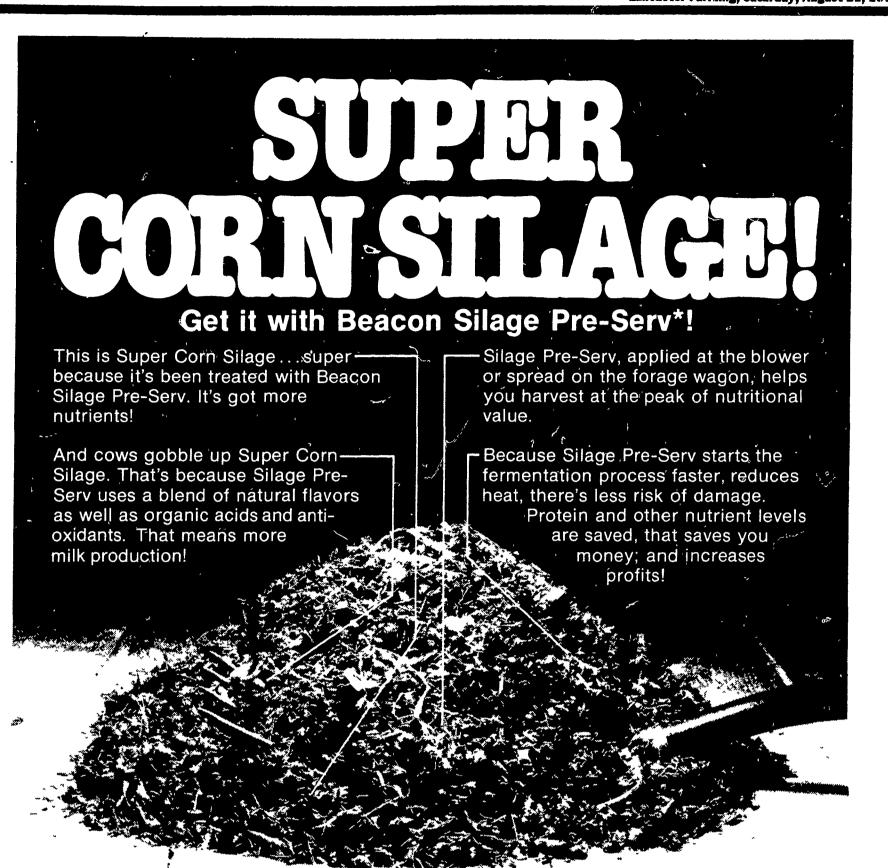

## A SUPER CHOICE -**ACT NOW!**

Order 500 pounds or more of Beacon Silage Pre-Serv. Talk to your Beacon man now on how to get Super Haylage, High Moisture Corn or Corn Silage. He'll make sure you get your free gift! This offer expires Sept. 1, 1979.