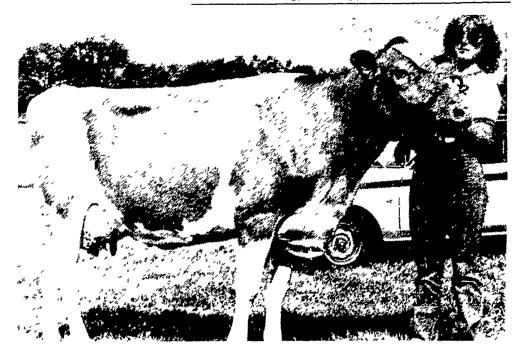

The junior champion in the FFA Jersey contest also belonged to M . Deaven, as did the rest le junior (Turn to r. \_ 108)

Sue Heilinger won all but junior champion honors in the Lebanon County FFA Guernsey show. She's pictured with the grand champion.