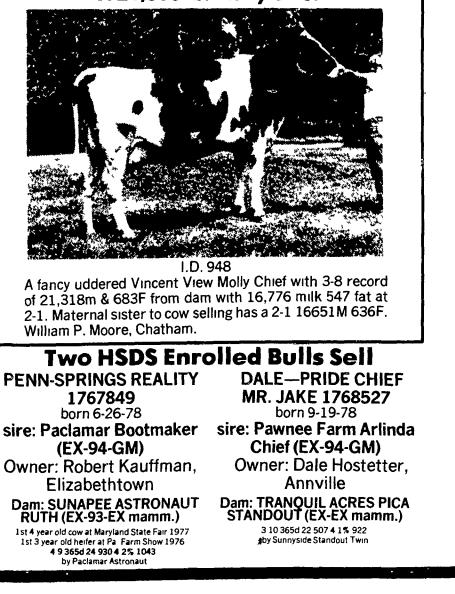

s in Pennsylvania and New Jersey with sound type and heavy production. Most all of the consignments will be recently fresh or springing at sale time.



Fireball By Apollo Rocket with 16212 at 2=0 and 19,631 at 2-11 with 3-10 projection of 26,363m & 732 F. Dam has 19,239 & 704 at 7-4. Bred May 4 to Ideal Superior. Adam & Jerrene Zimmerman, East Earl.



By Tiho Kit Builder from dam with 18,373 4.2% 776 in 296d at 6-11. A real high tester by Apollo Ivanhoe. Maternal sister to heifer selling has 23,052 4.2% 973 in 365d at 3-0. Bred Dec 3 to Rippchen Boot-Nick. June E. boyer, York.

# **Production Potential Plus**

## INDIVIDUAL PRODUCTION

2 with 22,000 milk & over 4 with 20,000 to 22,000 10 with 18,000 to 20,000 11 with 16,000 to 18,000 18 with 14,000 to 16,000

# A 21,000 lb. Molly Chief



### **PRODUCTION ON DAMS**

10 with 22,000 milk & over 14 with 20,000 to 22,000 milk 25 with 18,000 to 20,000 milk 22 with 16,000 to 18,000 milk

### **Many Popular Sires Represented**

- Apollo Rocket Apollo Virginian Arlinda Chief Astronaut
- Jemini Jet Stream Kingpin Kit Builder Lucky Typeblazer Matt Tippy Molly Chief Proud Performer Quality Ultimate Standout Job Triune Complete Vigo Riverion

Astronaut Betty Chief Burgov Demand Elevation Fleetridge Monitor Gay Ideal Glendell Ivanhoe Jack Ivanhoe Star

#### **Also Popular Service Sires**

Altitude - Apollo Topper Betty Chief - Fury Ivan - Ideal Superior - Jemini Jet Stream - Kingpin - Marvex - Matt Tippy Molly Chief - Standout Job - Transmitter & Others

Write or call now for that special catalog featuring all 96 consignments to Penns