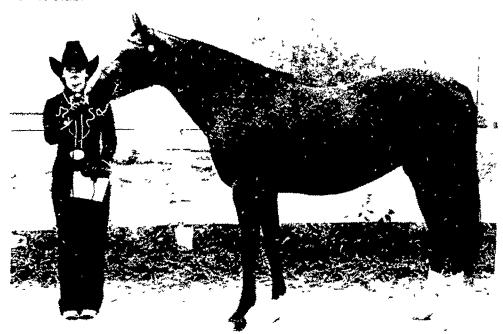

In the senior division of the grooming and showmanship contest, Daphne Immel was announced as the blue ribbon winner. She is a member of the Broken Bit 4-H Club.

Lynn Sherman, showing her horse S.A.F. Hasheema, won the junior division of the grooming and showmanship contest at the Lancaster County roundup. She is also a member of the Broken Bit Club.