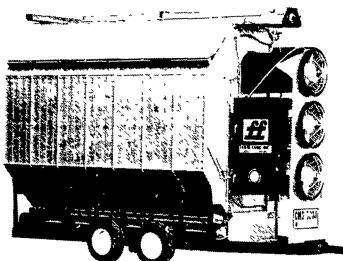

# THE ALL NEW FARM FAN J-SERIES DRYER

- Two models CMS-320J, CMS-420J.
- Choice of Continuous Multi-Stage or Continuous Flow drying.
- Exclusive Automatic System Control is weatherproof and tamperproof.
- "Temper Dries" automatically for premium quality grain.
- The J Series is specially designed to meet today's needs to save energy.
- Big capacity drying for high volume grain operations.
- Backed by almost 30 years experience in grain conditioning.

**★ USED DRYERS ALSO AVAILABLE ★** 