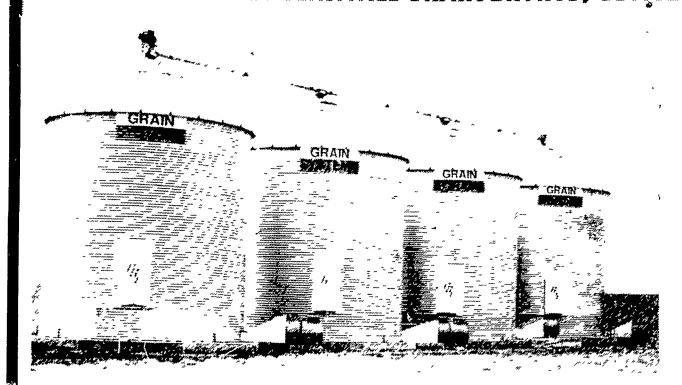

#### A GSI ON-FARM STORAGE SYSTEM.

FEATURING.

- All galvanized steel with G-90 galvanized coating, including
- galvanized doors.

   Our steel is A446 Quality or a minimum yield of 40,000
- pounds per square inch.

  Walk around steps on top of roof.
- Equipped with safety rings.
- No welding anywhere on roof, prevents rust.
- Slotted holes to raise & lower roof for air movement for

WE AT **E. M. HERR EQUIP. INC.** HOPE YOU WILL TAKE THE TIME TO DISCOVER HOW A GRAIN HANDLING SYSTEM CAN IMPROVE THE EFFICIENCY OF YOUR GRAIN FARMING.