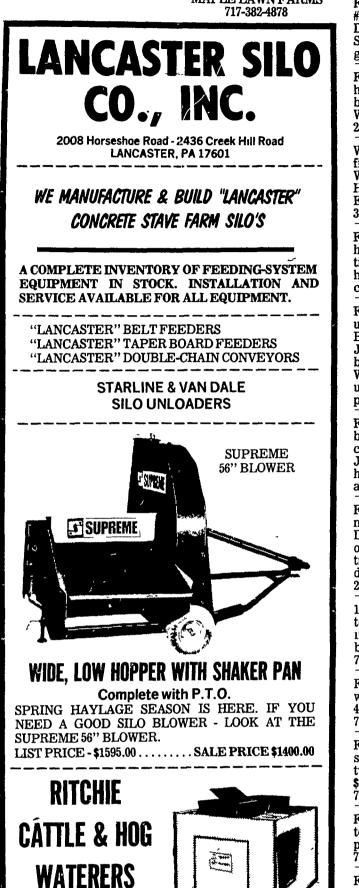

#### FARM EQUIPMENT

3

Circle grain storage and dry-ing systems - bulk feed tanks. Standard or commercial sizes, the most functional bins available. Complete service and erection. Ryder Supply Co. 717-263-9111.

# FARM EQUIPMENT

For Sale WHITE 5400 6-row corn planter, set for No-Till or Conventional, monitor, 5- Insecticide boxes, liquid fertilizer, loaded, \$4000. 5000 Gal. tank trailer Irrigation Pump, gas engine Irrigation pipe, 4", 6", 8" MAPLE LAWN FARMS



**FROM OUR STOCK -**

5% CASH DISCOUNT

## FARM EQUIPMENT

For Sale - JD 10x20 diesel, remote outlet with canopy and 7 ft. rotary mower \$5300, 301-879-1981.

For Sale - Scramble all-Teram vehicle, excellent condition, electric start. Adams Co. 717-677-8715.

For Sale - New Holland baler #270 with bale thrower. John Deere hay conditioner #32. Schultz forage cutter. All in good condition. 215-767-5572.

For Sale - Elec. motor, 5 h.p., single phase, reversi-ble, 110-220 volt, 1750 R.P.M., Westinghouse frame MD254. 215-767-5572.

Wanted to buy - Grainhead to fit AC Gleaner C-2 combine, Write or Call Richard A. Herron, 645 Blue Ball Rd. Elkton, MD 21921. 301-398-3886

Sale - Fox 2000 For harvester, very good condition, 2-row corn head & grass head. Also Fox soybean cooker. 717-567-6782.

For