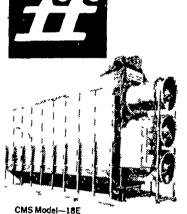

## **FARM FAN DRYERS**

CMS Model—14E Temper Dries" to 480 bu per hr

"TEMPER DRY" **YOUR GRAIN FOR PROFIT** 

Temper Dries to 350 bu per hr

AB Model-8B

Temper Dries to 310 bullper hr

FARM FANS offers you a choice of 5 outstanding grain dryers - 3 CMS models that utilize the exclusive continuous multi-stage principle . . . 2 AB models that utilize the staged automatic principle. All 5 dryers are fully automatic. They cost less to buy and less to operate. **NEW & USED MODELS IN STOCK** 