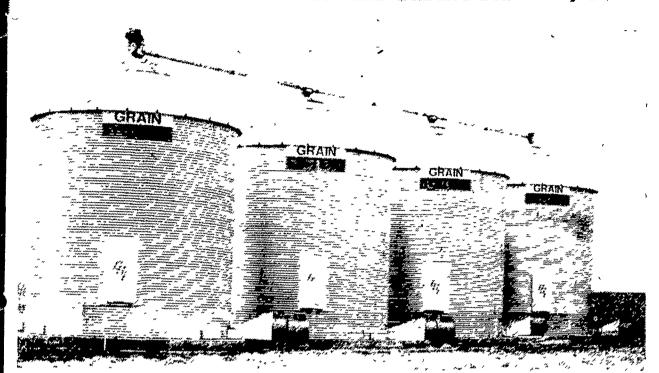

## A GSI ON-FARM STORAGE SYSTEM.

**FEATURING:** 

- All galvanized steel with G-90 galvanized coating, including galvanized doors.
- Our steel is A446 Quality or a minimum yield of 40,000
- pounds per square inch.
- Walk around steps on top of roof.
- Equipped with safety rings.
- No welding anywhere on roof, prevents rust.
- Slotted holes to raise & lower roof for air movement for