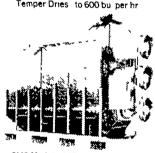

## **FARM FAN DRYERS**

CMS Model—14E Temper Dries" to 480 bu per hr

"TEMPER DRY" **YOUR GRAIN FOR PROFIT** 

Temper Dries to 350 bu per hr

AB Model-8B

Temper Dries to 310 bullper hr

FARM FANS offers you a choice of 5 outstanding grain dryers - 3 CMS models that utilize the exclusive continuous multi-stage principle . . . 2 AB models that utilize the staged automatic principle. All 5 dryers are fully automatic. They cost less to buy and less to operate. **NEW & USED MODELS IN STOCK** 