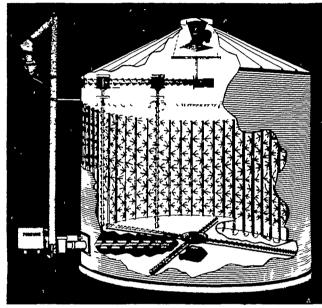

## A GSI ON-FARM STORAGE SYSTEM.

**FEATURING:** 

- All galvanized steel with G-90 galvanized coating, including galvanized doors.
- Our steel is A446 Quality or a minimum yield of 40,000
- pounds per square inch.
- Walk around steps on top of roof.
- Equipped with safety rings.
- No welding anywhere on roof, prevents rust.
- Slotted holes to raise & lower roof for air movement for