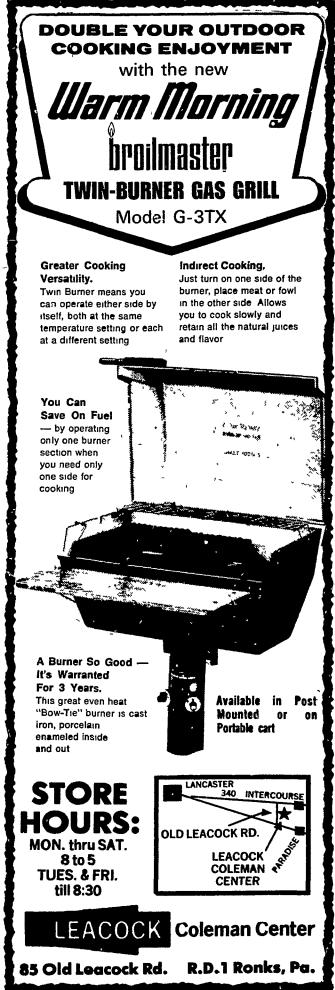

|   | t;                                                                                                                                                                                                                                                                                                                                                        | Community                                                                                                                                                          | sale today                                                                                                                                                                                                                                                                                                                                                                                    | ,<br>,                                                                                                               | Lancaster Farming, Saturd                                                                                                                                                                                                                                                     | ay, May 19, 1979-85                                                                                                                                                                                                         |
|---|-----------------------------------------------------------------------------------------------------------------------------------------------------------------------------------------------------------------------------------------------------------------------------------------------------------------------------------------------------------|--------------------------------------------------------------------------------------------------------------------------------------------------------------------|-----------------------------------------------------------------------------------------------------------------------------------------------------------------------------------------------------------------------------------------------------------------------------------------------------------------------------------------------------------------------------------------------|----------------------------------------------------------------------------------------------------------------------|-------------------------------------------------------------------------------------------------------------------------------------------------------------------------------------------------------------------------------------------------------------------------------|-----------------------------------------------------------------------------------------------------------------------------------------------------------------------------------------------------------------------------|
| Č | GOODVILLE — A com-<br>nunity sale benefiting the<br>Goodville Fire Company will<br>be held Saturday, May 19,                                                                                                                                                                                                                                              | starting at 10 a.m. at the<br>Goodville Fire Hall between<br>Churchtown and Blue Ball.<br>At 2 p.m., 15 new quilts will                                            | Items featured at the sale<br>include new and used garden<br>equipment, lumber,<br>household goods, dry goods,<br>kitchen cabinets, hardware,                                                                                                                                                                                                                                                 | truck-loads of new tools,<br>bolts, screws, and other<br>items.<br>Barbecue and refresh-<br>ments will be available. | (Continued )<br>FIVE STAR I                                                                                                                                                                                                                                                   | king Edition<br>from Page 84)<br>FUDGE CAKE                                                                                                                                                                                 |
|   | ANI                                                                                                                                                                                                                                                                                                                                                       | CLAIMED                                                                                                                                                            | <ul> <li>¾ cup butter or margarine</li> <li>2½ cups granulated sugar</li> <li>3 cups sifted flour</li> <li>1½ cups ice water</li> <li>3 (1 ounce) squares unsweetened chocolate</li> <li>3 eggs</li> <li>¾ teaspoon sait</li> <li>1½ teaspoon baking soda</li> <li>Cream together the butter and sugar until light and fluffy at medium speed. Beat in vanilla. Add eggs, one at a</li> </ul> |                                                                                                                      |                                                                                                                                                                                                                                                                               |                                                                                                                                                                                                                             |
|   | 3019 Hempland R<br>HOURS:<br>10                                                                                                                                                                                                                                                                                                                           | oad — 717-397-6241<br>MONDAY - FRIDAY<br>10 A.M 9 P.M.<br>SATURDAY<br>:00 A.M. to 5:00 P.M.<br>ss at Centerville Exit                                              |                                                                                                                                                                                                                                                                                                                                                                                               | _ 717.792.3502                                                                                                       | time. Blend in melted choco<br>and salt. Add dry ingredien<br>cream mixture. Beat well aff<br>flour three eight inch pans or                                                                                                                                                  | t in vanina. Add eggs, one at a<br>olate. Sift flour, baking soda<br>its alternately with water to<br>ter each addition. Grease and<br>a sheet cake pan. Bake at 350<br>tes, or until a knife comes out<br>L. Jane Sensenig |
|   |                                                                                                                                                                                                                                                                                                                                                           | ADS OF LIVING ROOMS<br>LER LOADS FROM BAI                                                                                                                          | CHOCOLATE SOUR CRE                                                                                                                                                                                                                                                                                                                                                                            | Age 15,<br>New Holland, Pa.                                                                                          |                                                                                                                                                                                                                                                                               |                                                                                                                                                                                                                             |
|   | 3 Pc. Set R                                                                                                                                                                                                                                                                                                                                               | . Reg. \$1089.95 OUR PRICE \$289*5 \$309*5<br>. Reg. \$1429.95 OUR PRICE \$309*5 \$509*5<br>. Reg. \$1029.95 OUR PRICE \$329*5<br>INCLUDES END TABLES/COFFEE TABLE |                                                                                                                                                                                                                                                                                                                                                                                               |                                                                                                                      | 2 cups granulated sugar<br>6 tablespoons chocolate syrup<br>% cup sour cream<br>1 teaspoon vanilla<br>Combine the sugar and chocolate syrup in a saucepan.<br>Mix well, then add the sour cream. Cook over medium<br>heat to the softball stage (234 degrees F.). Remove from |                                                                                                                                                                                                                             |
|   | We Bailed Manufactur<br>At A Great Savings<br>Wholesale.                                                                                                                                                                                                                                                                                                  | used From Store In Phila.<br>rer Out Purchased<br>. We Will Sell Way Under<br><u>OUR PRICE</u>                                                                     | BOX SPRINGS &<br>Single Sets<br>Reg. \$189.95<br>Double Sets                                                                                                                                                                                                                                                                                                                                  | OUR PRICE                                                                                                            | Add nuts for variety. Makes l                                                                                                                                                                                                                                                 | until thick enough to spread.<br>1½ cups icing.<br>Susan Dodrer<br>Age 8,<br>Littlestown, Pa.                                                                                                                               |
|   | DOUBLE<br>Retail \$569.95.                                                                                                                                                                                                                                                                                                                                | *159* <sup>5</sup><br>*169* <sup>5</sup><br>*189* <sup>5</sup><br>IERCULON OLEFIN                                                                                  | Double Sets           Reg. \$249.95           Queen Sets           Reg. \$389.95           King Sets           Reg. \$469.95                                                                                                                                                                                                                                                                  |                                                                                                                      | COOKING E<br>with t                                                                                                                                                                                                                                                           | UR OUTDOOR<br>ENJOYMENT<br>the new                                                                                                                                                                                          |
|   | ALL TOP GRADE HERCULON OLEFIN<br>Bought 2,000 Sets of Box Springs & Mattresses<br>of All SizesThese Sets Were Made Up For<br>Major Companies. These Companies Are Either<br>Bankrupt, or Out of Business or Had Cancelled<br>Already Made Orders. Will Be On Our Floor at<br>50% OffAll Top Quality Box Springs and Mat-<br>tresses(Don't Miss This One). |                                                                                                                                                                    | 50 Torque Wrenches<br>Reg. \$5.50<br>Deacon Benches, Pine, 3 S<br>Reg. \$189.95<br>Double Hamburger Maker<br>500 Bath Sheet or Beach T<br>Reg. \$12.95                                                                                                                                                                                                                                        | Seater \$3500<br>\$800<br>Fowels                                                                                     | broiln<br>twin-burn                                                                                                                                                                                                                                                           | Morning<br>Naster<br>Er gas grill<br>G-3TX                                                                                                                                                                                  |
|   | 30 - 3 Pc. End Table Set                                                                                                                                                                                                                                                                                                                                  | *249 <sup>••5</sup><br>s<br>                                                                                                                                       | 50 Chaise Lounges on Plat<br>Fur - Gold - Green - Black<br>Reg. \$389.95.<br>Frisbees<br>Reg. \$1.75.<br>35 Sets - Pine, Maple<br>Tables & 4 Chairs - Wood<br>Reg. \$449.95.                                                                                                                                                                                                                  | tforms,<br>••••••••••••••••••••••••••••••••••••                                                                      | Greater Cooking<br>Versatility.<br>Twin Burner means you<br>can operate either side by<br>itself, both at the same<br>temperature setting or each<br>at a different setting                                                                                                   | indirect Cooking,<br>Just turn on one side of the<br>burner, place meat or fowl<br>in the other side Allows<br>you to cook slowly and<br>retain all the natural juices<br>and flavor                                        |
|   | Early American, Pine an<br>Reg. \$209.95<br>42 Maple & Pine Bunk B<br>Reg. \$369.95<br>48 4-Pc. Pipe Wrench S<br>Reg. \$49.95                                                                                                                                                                                                                             | Id Maple       *69*5         Sed Sets       *159*5         Complete       *1800                                                                                    | <ul> <li>★ Tennis Balls Golf I</li> <li>★ 36 Bag Sealers</li> <li>★ 200 Bedroom Suites</li> <li>★ 160 Desks Roll Top<br/>Maple English Oak</li> <li>★ 250 Dining Poom Sets</li> </ul>                                                                                                                                                                                                         | Balls<br><br>. Flat Top Pine<br>Wholesale                                                                            | You Can<br>Save On Fuel<br>— by operating<br>only one burner<br>section when<br>you need only<br>one side for                                                                                                                                                                 | A Dat Da Mary<br>Mark Da Mary<br>Mark Da Mary<br>Mark Da Data S                                                                                                                                                             |