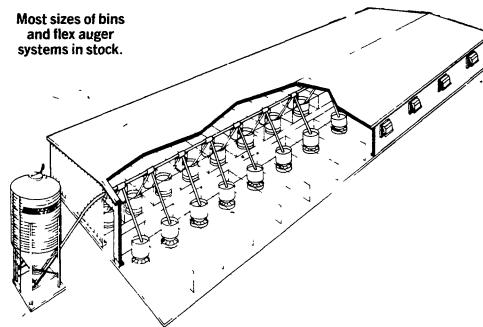

### FEED STORAGE AND FLEX AUGER DELIVERY SYSTEM

The Original Flex Auger Delivering Up To 2400 Lbs. Per Hr. OR The NEW "Hi-C" Flex Auger Delivering Up To 6000 lbs Per Hr

Both rugged and versatile, the Flex-Auger System easily adapts to most hog feeding operations. The Chore-Time centerless auger delivers feed from bulk bin to all feeders located throughout the house. Much of the labor required with other methods is eliminated. The Y outlet drop assembly (illustrated above) or single units can be installed in most any position desired. Feed level is easily controlled by adjusting the height of the drop.